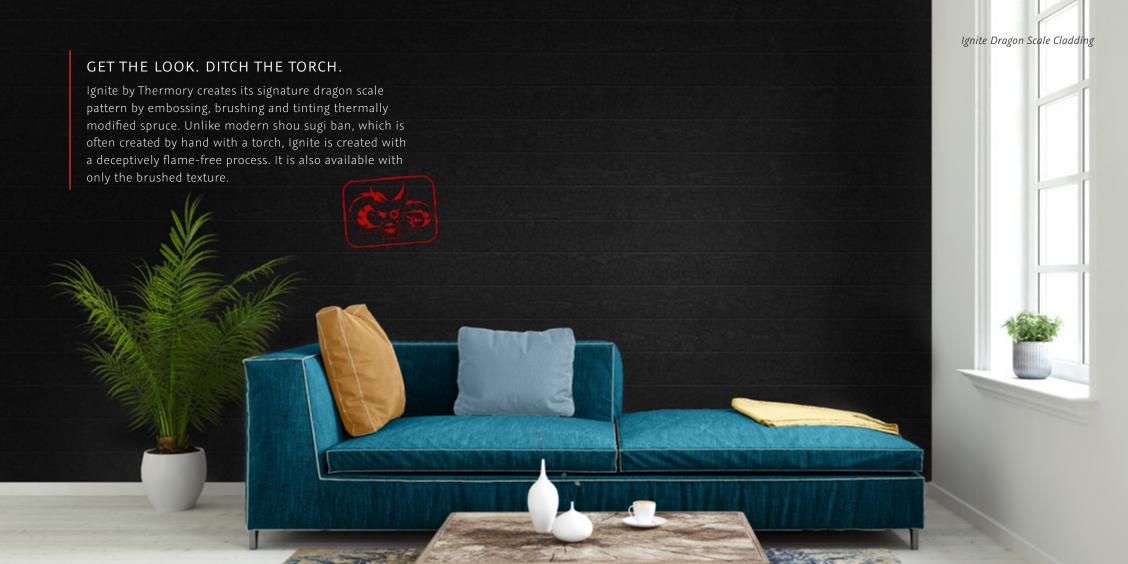

Traditional shou sugi ban is beautiful, but using it can be problematic. Most shou sugi ban leaves only the charred surface resistant to rot. Ignite provides the look of shou sugi ban, with durability all the way to the core. And unlike charred wood, Ignite has no messy residue.

Ignite by Thermory offers the shockingly realistic look of charred wood, without the flames.

**IGNITE by THERMORY** mimics the traditional look of shou sugi ban with the added benefits of thermal modification.