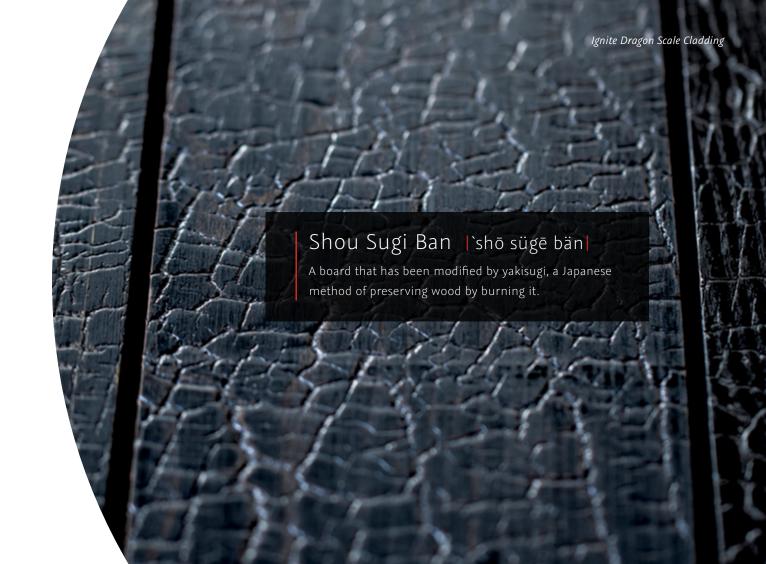

## Ignite By Thermory Is Setting The Cladding World On Fire.

Hundreds of years ago, Japanese woodworkers discovered that they could prolong the life of wood by charring the exposed surface. This process, called shou sugi ban, created enviable, stunning results that are still highly in demand today.

Traditional shou sugi ban is beautiful, but using it can be problematic. Most shou sugi ban leaves only the charred surface resistant to rot. Ignite provides the look of shou sugi ban, with durability all the way to the core. And unlike charred wood, Ignite has no messy residue.