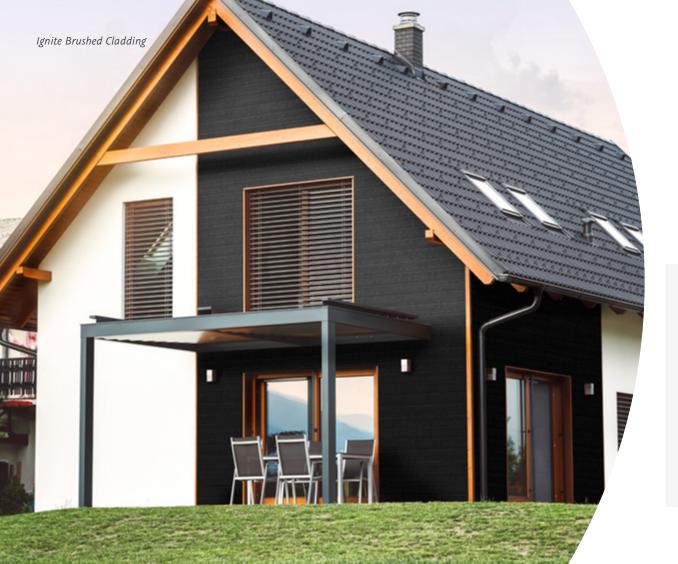

Ignite by Thermory offers the shockingly realistic look of charred wood, without the flames.

**IGNITE by THERMORY** mimics the traditional look of shou sugi ban with the added benefits of thermal modification.

- ▶ Stained, brushed and embossed to recreate the texture of charred wood without the mess and residue
- ▶ Thermally modified spruce for 25+ years of rot resistance
- ► High level of dimensional stability
- ▶ Consistent appearance from batch to batch
- ▶ Highly controlled process ensures reliable results every time