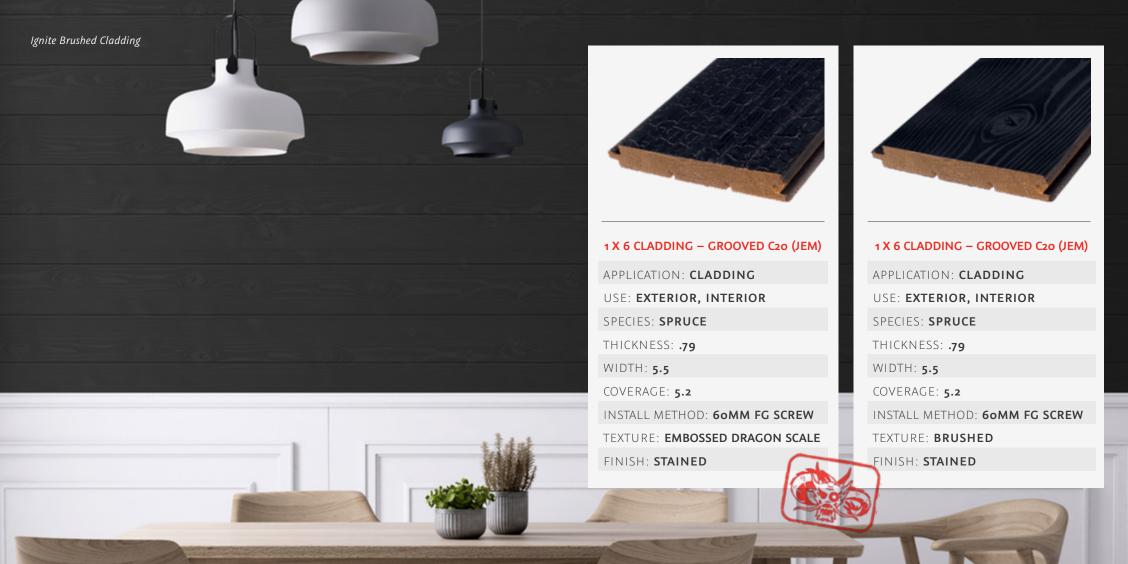

Traditional shou sugi ban is beautiful, but using it can be problematic. Most shou sugi ban leaves only the charred surface resistant to rot. Ignite provides the look of shou sugi ban, with durability all the way to the core. And unlike charred wood, Ignite has no messy residue.

Ignite by Thermory offers the shockingly realistic look of charred wood, without the flames.

**IGNITE by THERMORY** mimics the traditional look of shou sugi ban with the added benefits of thermal modification.

- ▶ Stained, brushed and embossed to recreate the texture of charred wood without the mess and residue
- ▶ Thermally modified spruce for 25+ years of rot resistance
- ► High level of dimensional stability
- ▶ Consistent appearance from batch to batch
- ▶ Highly controlled process ensures reliable results every time