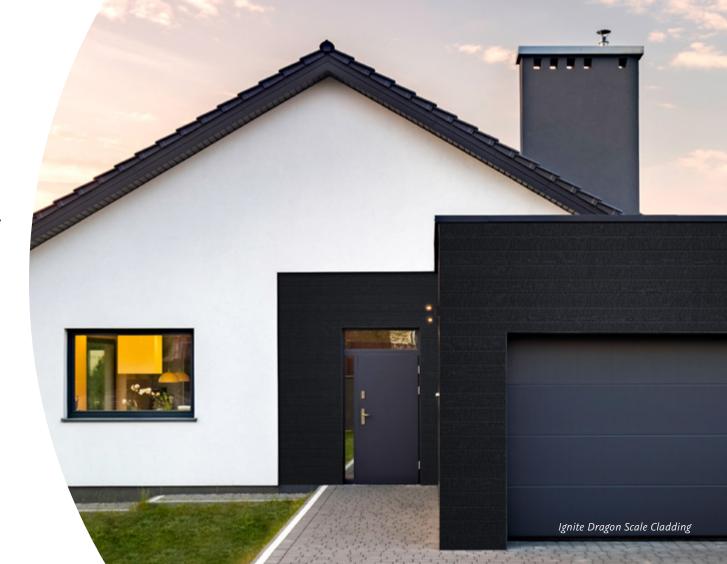

Traditional shou sugi ban is beautiful, but using it can be problematic. Most shou sugi ban leaves only the charred surface resistant to rot. Ignite provides the look of shou sugi ban, with durability all the way to the core. And unlike charred wood, Ignite has no messy residue.

Ignite by Thermory offers the shockingly realistic look of charred wood, without the flames.

**IGNITE by THERMORY** mimics the traditional look of shou sugi ban with the added benefits of thermal modification.