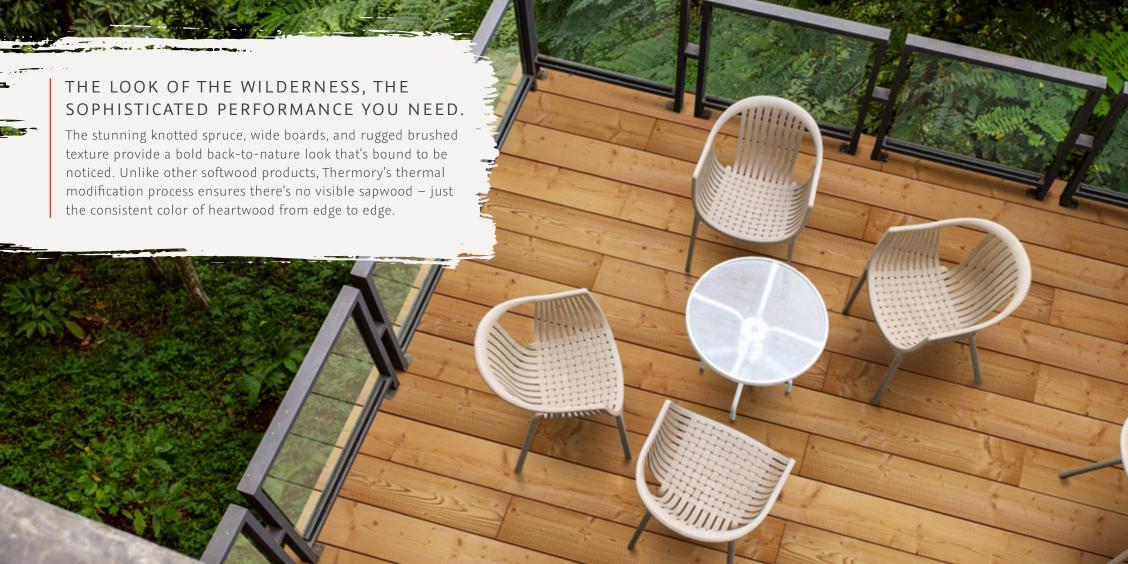

# WIDE AND RUGGED KODIAK.

Kodiak gives your project the bold allure of the wilderness. Knotted spruce boards retain their natural appeal, while their extra-wide size allows for faster installation. The brushed texture adds ruggedness without sacrificing the refined look you crave.

- ▶ 1 x 8 cladding boards for modern lines with fewer seams
- ▶ 5/4 x 8 decking boards, extra-wide for fast installation
- ▶ Brushed for rustic texture
- ▶ Thermally modified spruce for 25+ years of rot resistance
- ► Can be installed with hidden clips (no visible screws!)