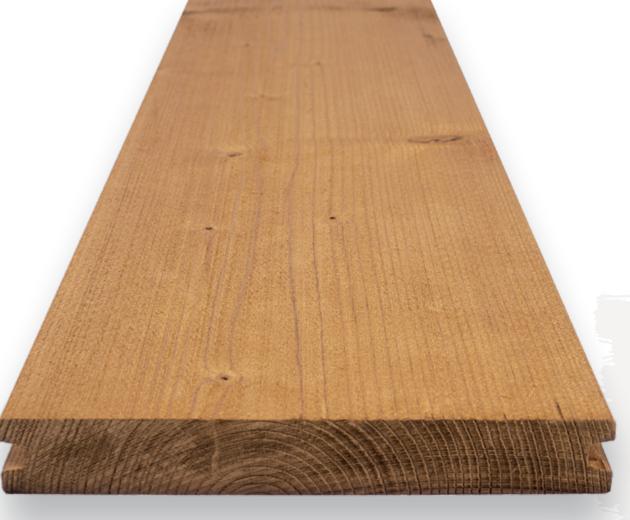

# WIDE AND RUGGED KODIAK.

Kodiak gives your project the bold allure of the wilderness. Knotted spruce boards retain their natural appeal, while their extra-wide size allows for faster installation. The brushed texture adds ruggedness without sacrificing the refined look you crave.

- ▶ 1 x 8 cladding boards for modern lines with fewer seams
- ▶ 5/4 x 8 decking boards, extra-wide for fast installation
- ▶ Brushed for rustic texture
- ▶ Thermally modified spruce for 25+ years of rot resistance
- ► Can be installed with hidden clips (no visible screws!)