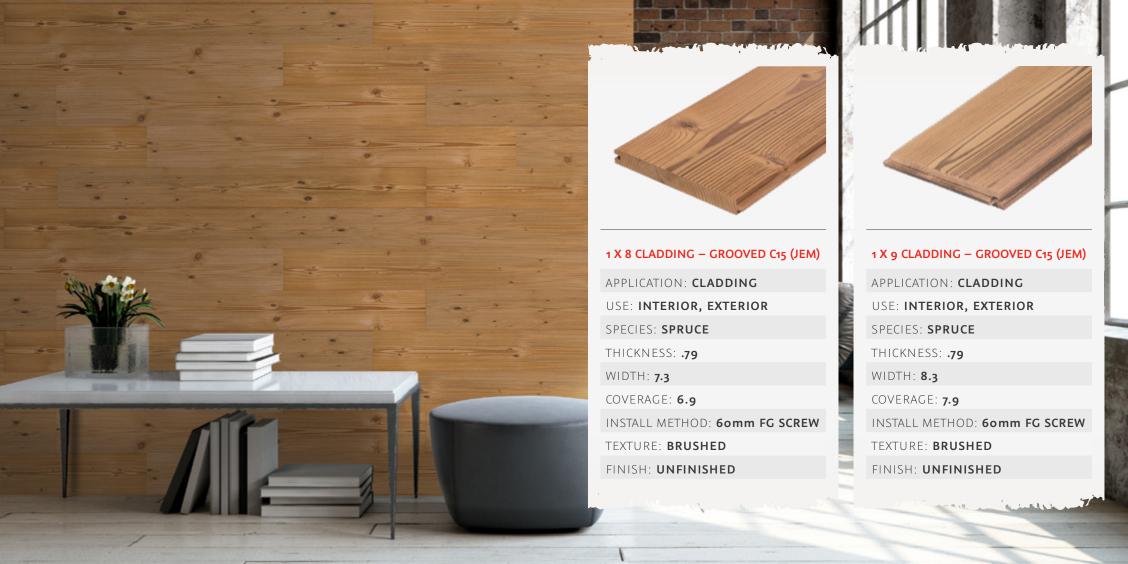

- ▶ 1 x 8 cladding boards for modern lines with fewer seams
- ▶ 5/4 x 8 decking boards, extra-wide for fast installation
- ▶ Brushed for rustic texture
- ▶ Thermally modified spruce for 25+ years of rot resistance
- ► Can be installed with hidden clips (no visible screws!)