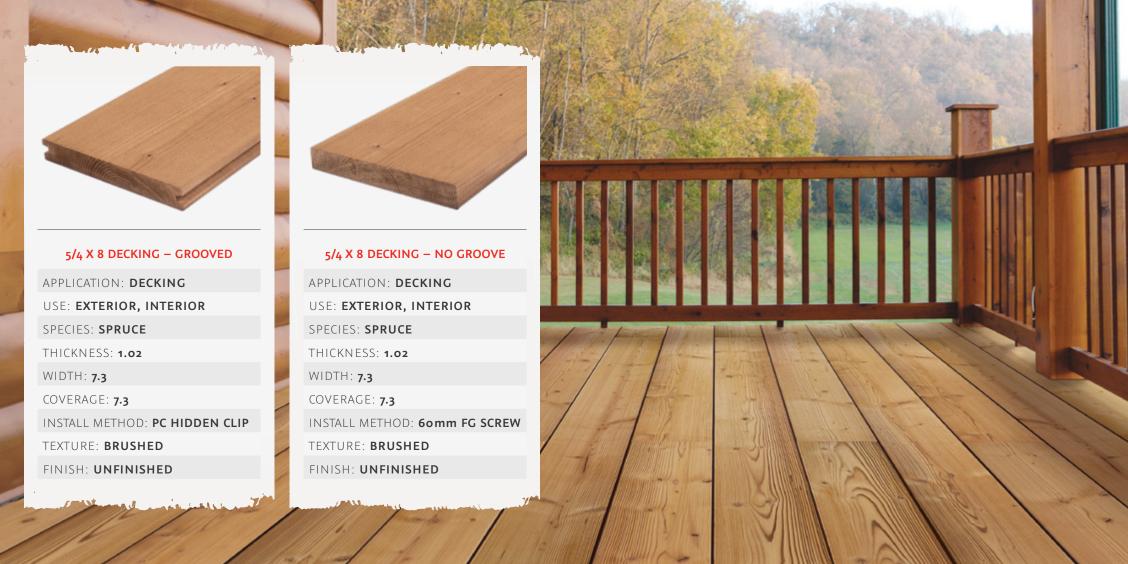

- ▶ 1 x 8 cladding boards for modern lines with fewer seams
- ▶ 5/4 x 8 decking boards, extra-wide for fast installation
- ▶ Brushed for rustic texture
- ▶ Thermally modified spruce for 25+ years of rot resistance
- ► Can be installed with hidden clips (no visible screws!)