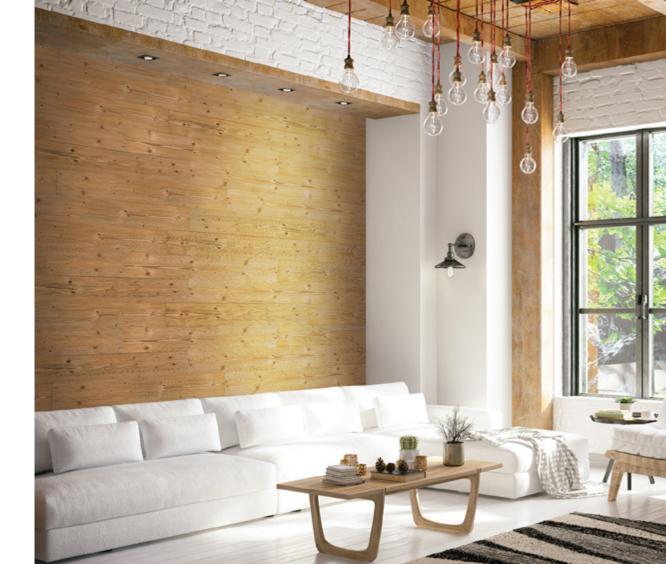

# WIDE AND RUGGED KODIAK.

Kodiak gives your project the bold allure of the wilderness. Knotted spruce boards retain their natural appeal, while their extra-wide size allows for faster installation. The brushed texture adds ruggedness without sacrificing the refined look you crave.

- ▶ 1 x 8 cladding boards for modern lines with fewer seams
- ▶ 5/4 x 8 decking boards, extra-wide for fast installation
- ▶ Brushed for rustic texture
- ▶ Thermally modified spruce for 25+ years of rot resistance
- ► Can be installed with hidden clips (no visible screws!)

# Enhancing environments through functional design.

REAL WOOD PRODUCTS WITH BEAUTY AND STABILITY TO THE CORE.

Thermory is the union of science and design. Decking, cladding and porch flooring with unequalled longevity and lasting natural beauty. When you don't want to settle, you want Thermory.