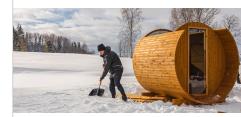

# A round for you and your friends.

Chances are, there's a room in your house where everyone always ends up. But once you add a barrel sauna to your landscape, you'll want to move the party outside.

Our larger models offer room for six and the rounded walls promote even heat distribution for everyone's comfort.

## Functional Design

Thermory Barrels are larger than standard barrel saunas. With a diameter of more than seven feet, the spacious interior offers a greater height for standing and deeper benches for laying down. Plus, thermal modification ensures the wood is never too hot to sit on.

## Easy Assembly

We pride ourselves on our attention to detail — right down to our installation guide. Your Thermory Barrel comes with pre-cut and pre-milled staves and cradles, so there's no cutting necessary. In less than a day, you and a few friends can have your sauna fully constructed.