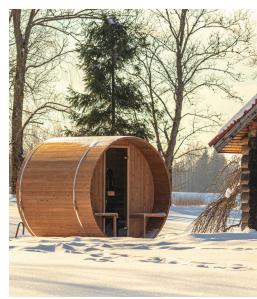

# A round for you and your friends.

Chances are, there's a room in your house where everyone always ends up. But once you add a barrel sauna to your landscape, you'll want to move the party outside.

Our larger models offer room for six and the rounded walls promote even heat distribution for everyone's comfort.

## Functional Design

Thermory Barrels are larger than standard barrel saunas. With a diameter of more than seven feet, the spacious interior offers a greater height for standing and deeper benches for laying down. Plus, thermal modification ensures the wood is never too hot to sit on.