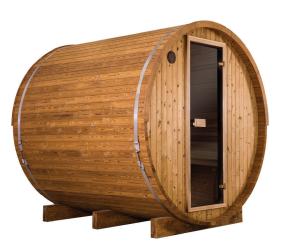

BENCH LENGTH:

BENCH WIDTH: PORCH LENGTH:

VOLUME:

RAIN JACKET:

| Nº62                     | 6-PERSON<br>WITH WINDOW. |
|--------------------------|--------------------------|
| TOTAL LENGTH:            | 7' 4"                    |
| INSIDE DIAMETER:         | 7' 3"                    |
| WALL/BOARD<br>THICKNESS: | 1.625"                   |
| OUTSIDE DIAMETER:        | 7' 6.25"                 |
| WINDOW SIZE:             | 7' x 3' 6"               |
| BENCH LENGTH:            | 6' 6"                    |
| BENCH WIDTH:             | 2' 1"                    |
| VOLUME:                  | 265 ft <sup>3</sup>      |