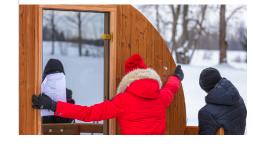

# A round for you and your friends.

Chances are, there's a room in your house where everyone always ends up. But once you add a barrel sauna to your landscape, you'll want to move the party outside.

Our larger models offer room for six and the rounded walls promote even heat distribution for everyone's comfort.

## Easy Assembly

We pride ourselves on our attention to detail — right down to our installation guide. Your Thermory Barrel comes with pre-cut and pre-milled staves and cradles, so there's no cutting necessary. In less than a day, you and a few friends can have your sauna fully constructed.