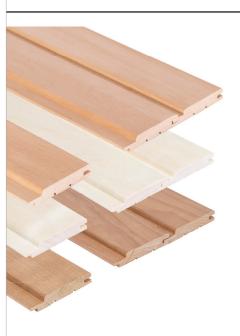

## Wall panels.

Create unique combinations with a variety of wood species, finishes, styles and dimensions.

.59" x 3.5"

### 1x3 STP PROFILES

ACTUAL SIZE:

The STP profile offers an elegant wall surface for your sauna, with narrow grooves between broad cladding boards with rounded edges. It can also be combined with other profiles to create your own unique look.

## 1x3 STS4 PROFILES

**ACTUAL SIZE:** .59" x 3.5"

STS4 wall panels feature narrow, angular grooves for a bold look and feel. They can provide a striking contrast when used alongside other profiles.