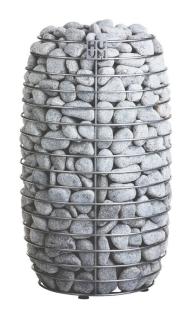

## HIVE

HIVE is designed for larger saunas like those found in spas and gyms. This floor mounted stove holds up to 550lb. (250kg) of stones.

| 12.0 KW | 425-880 ft <sup>3</sup>   |
|---------|---------------------------|
| 15.0 KW | 530-1,060 ft <sup>3</sup> |
| 18.0 KW | 635-1,235 ft <sup>3</sup> |

## **HIVE MINI**

HIVE Mini is suitable for smaller saunas and fits up to 333lb. (150kg) of stones.

|      |                         | 1 his wa<br>121lb. (5 |
|------|-------------------------|-----------------------|
| ) KW | 175–280 ft <sup>3</sup> | 12110. (01            |
| O KW | 315-530 ft <sup>3</sup> | 45 KW                 |