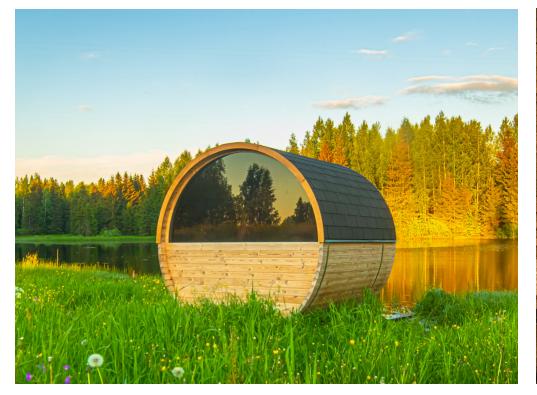

# A round for you and your friends.

Chances are, there's a room in your house where everyone always ends up. But once you add a barrel sauna to your landscape, you'll want to move the party outside.

Our larger models offer room for six and the rounded walls promote even heat distribution for everyone's comfort.

## Functional Design

Thermory Barrels are larger than standard barrel saunas. With a diameter of more than seven feet, the spacious interior offers a greater height for standing and deeper benches for laying down. Plus, thermal modification ensures the wood is never too hot to sit on.

## Easy Assembly

We pride ourselves on our attention to detail — right down to our installation guide. Your Thermory Barrel comes with pre-cut and pre-milled staves and cradles, so there's no cutting necessary. In less than a day, you and a few friends can have your sauna fully constructed.