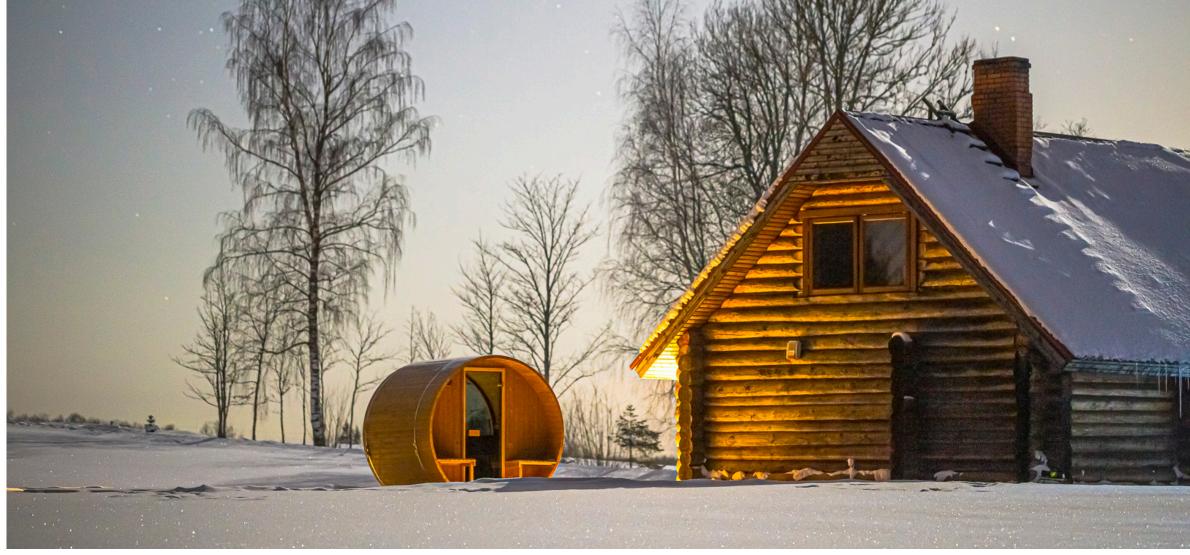

# A round for you and your friends.

Chances are, there's a room in your house where everyone always ends up. But once you add a barrel sauna to your landscape, you'll want to move the party outside.

Our larger models offer room for six and the rounded walls promote even heat distribution for everyone's comfort.

## Functional Design

Thermory Barrels are larger than standard barrel saunas. With a diameter of more than seven feet, the spacious interior offers a greater height for standing and deeper benches for laying down. Plus, thermal modification ensures the wood is never too hot to sit on.