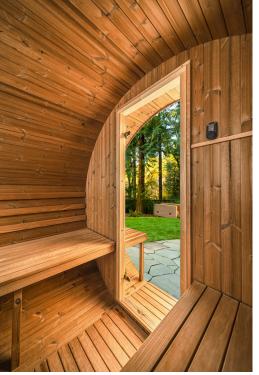

# A round for you and your friends.

Chances are, there's a room in your house where everyone always ends up. But once you add a barrel sauna to your landscape, you'll want to move the party outside.

Our larger models offer room for six and the rounded walls promote even heat distribution for everyone's comfort.

## Functional Design

Thermory Barrels are larger than standard barrel saunas. With a diameter of more than seven feet, the spacious interior offers a greater height for standing and deeper benches for laying down. Plus, thermal modification ensures the wood is never too hot to sit on.