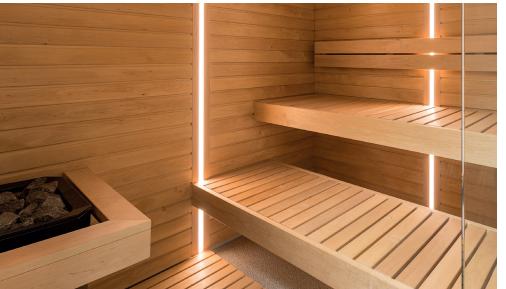

# Make it your own.

Show off your style with a range of natural wood panels and boards to create a unique sauna experience within your home.

### APPEARANCES MATTER

Thermory offers stunning wood options that outshine cedar for a sauna that's as beautiful as it is durable. Alder and Aspen surround you with gorgeous color and texture without overheating.

## ADD YOUR PERSONAL TOUCH

We're here to help you design and build a Thermory Sauna that suits your personal style, right down to the smallest accents. Speak with your sales representative about additional components to add the perfect finishing touch.