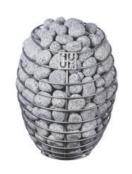

## **DROP**

With its signature water drop shape, DROP softens the sauna's interior with a round design and compact profile. This wall mounted stove can fit up to 121lb. (55kg) of stones.

| 4.5 KW | 105–245 ft <sup>3</sup> |
|--------|-------------------------|
| 6.0 KW | 175–350 ft <sup>3</sup> |
| 9.0 KW | 280-530 ft <sup>3</sup> |