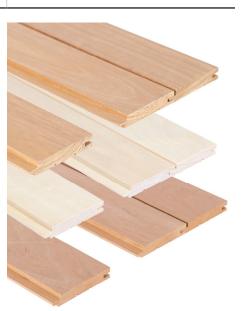

## Bench boards.

Build your own benches with a large selection of boards in various woods.

## 5/4x3 SHP PROFILES

ACTUAL SIZE:

1.1" x 3.5"

SHP profiles are meticulously milled for a smooth and comfortable surface.