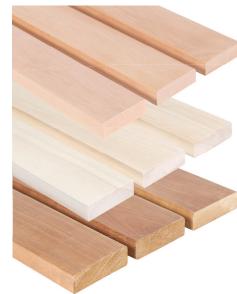

# Make it your own.

Show off your style with a range of natural wood panels and boards to create a unique sauna experience within your home.

## Wall panels.

Create unique combinations with a variety of wood species, finishes, styles and dimensions.

.59" x 3.5"

## Bench boards.

Build your own benches with a large selection of boards in various woods.