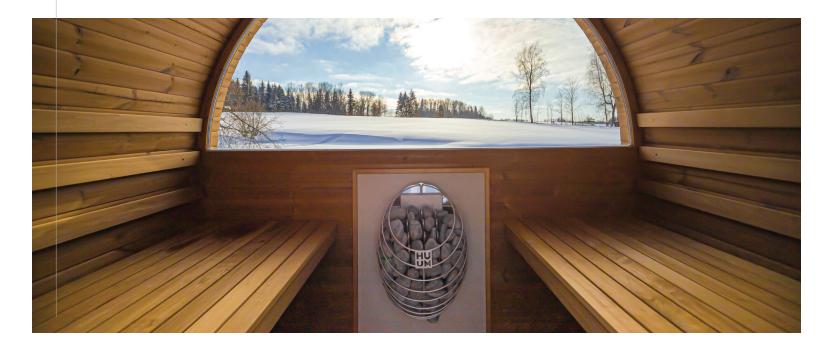

# A round for you and your friends.

Chances are, there's a room in your house where everyone always ends up. But once you add a barrel sauna to your landscape, you'll want to move the party outside.

Our larger models offer room for six and the rounded walls promote even heat distribution for everyone's comfort.

## Functional Design

Thermory Barrels are larger than standard barrel saunas. With a diameter of more than seven feet, the spacious interior offers a greater height for standing and deeper benches for laying down. Plus, thermal modification ensures the wood is never too hot to sit on.