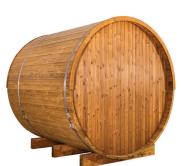

### 4-PERSON WITH PORCH, NO WINDOW.

7° 4" TOTAL LENGTH: 7° 3" INSIDE DIAMETER:

1.625"

7' 6.25"

212 ft<sup>3</sup>

Included

WALL/BOARD THICKNESS:

OUTSIDE DIAMETER:

BENCH LENGTH:

BENCH WIDTH: PORCH LENGTH:

VOLUME:

RAIN JACKET:

| Nº62                     | 6-PERSON<br>WITH WINDOW. |
|--------------------------|--------------------------|
| TOTAL LENGTH:            | 7' 4"                    |
| INSIDE DIAMETER:         | 7' 3"                    |
| WALL/BOARD<br>THICKNESS: | 1.625"                   |
| OUTSIDE DIAMETER:        | 7' 6.25"                 |
| WINDOW SIZE:             | 7' x 3' 6"               |
| BENCH LENGTH:            | 6' 6"                    |
| BENCH WIDTH:             | 2' 1"                    |
| VOLUME:                  | 265 ft <sup>3</sup>      |