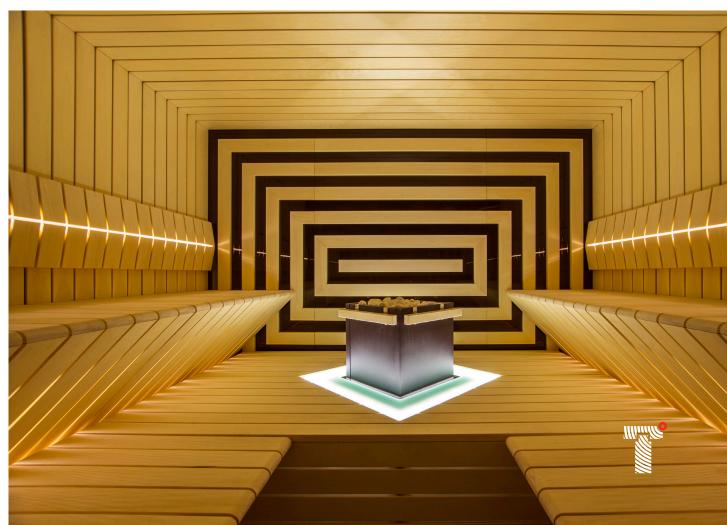

# Heating options.

HUUM heaters are the perfect complement to your Thermory sauna, providing longlasting heat and a stunning aesthetic.

With a strikingly minimalist stainlesssteel design, HUUM heaters bring a touch of elegance to your sauna while offering a high stone capacity for a mild and continual steam.

Talk to your sales representative about your heating options.