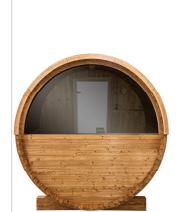

BENCH LENGTH:

BENCH WIDTH: PORCH LENGTH:

VOLUME:

RAIN JACKET:

| Nº62                     | 6-PERSON<br>WITH WINDOW. |
|--------------------------|--------------------------|
| TOTAL LENGTH:            | 7' 4"                    |
| INSIDE DIAMETER:         | 7' 3"                    |
| WALL/BOARD<br>THICKNESS: | 1.625"                   |
| OUTSIDE DIAMETER:        | 7' 6.25"                 |
| WINDOW SIZE:             | 7' x 3' 6"               |
| BENCH LENGTH:            | 6' 6"                    |
| BENCH WIDTH:             | 2' 1"                    |
| VOLUME:                  | 265 ft <sup>3</sup>      |

RAIN JACKET:

| √963 | 6-PERSON,<br>NO WINDOW. |
|------|-------------------------|
|      |                         |
|      |                         |

TOTAL LENGTH: INSIDE DIAMETER: 7' 3" WALL/BOARD 1.625" THICKNESS: 7' 6" OUTSIDE DIAMETER: 6'6" BENCH LENGTH: BENCH WIDTH: