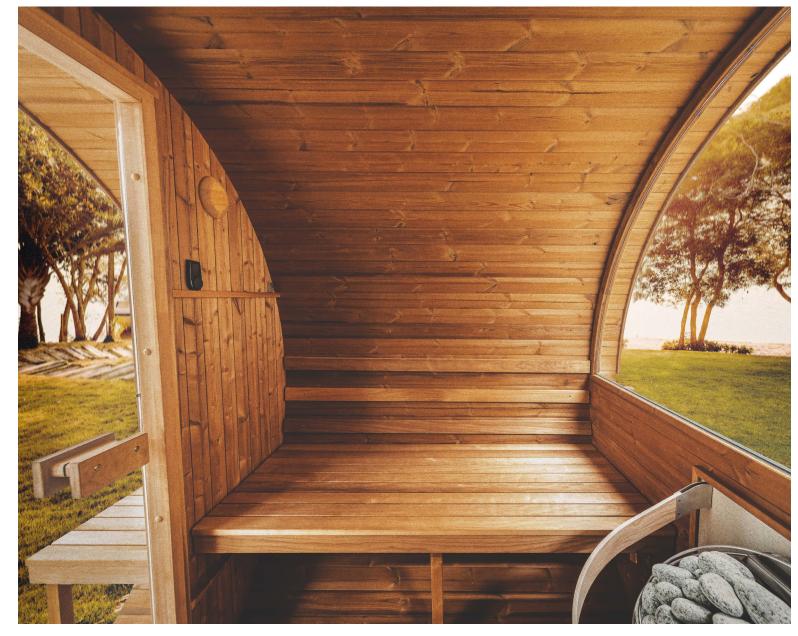

## Thermally Modified

Ours are the only thermally modified barrel saunas in North America. So, you get the beauty of real wood, naturally enhanced with only heat and steam, for unequalled durability and stability – even in changing weather conditions. It's the most ideally suited wood for your sauna experience.

## Functional Design

Thermory Barrels are larger than standard barrel saunas. With a diameter of more than seven feet, the spacious interior offers a greater height for standing and deeper benches for laying down. Plus, thermal modification ensures the wood is never too hot to sit on.

## Easy Assembly

We pride ourselves on our attention to detail — right down to our installation guide. Your Thermory Barrel comes with pre-cut and pre-milled staves and cradles, so there's no cutting necessary. In less than a day, you and a few friends can have your sauna fully constructed.