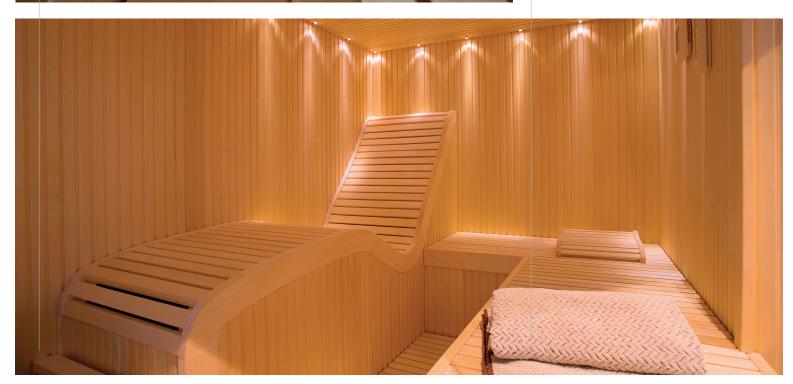

# Make it your own.

Show off your style with a range of natural wood panels and boards to create a unique sauna experience within your home.

### APPEARANCES MATTER

Thermory offers stunning wood options that outshine cedar for a sauna that's as beautiful as it is durable. Alder and Aspen surround you with gorgeous color and texture without overheating.

## ADD YOUR PERSONAL TOUCH

We're here to help you design and build a Thermory Sauna that suits your personal style, right down to the smallest accents. Speak with your sales representative about additional components to add the perfect finishing touch.