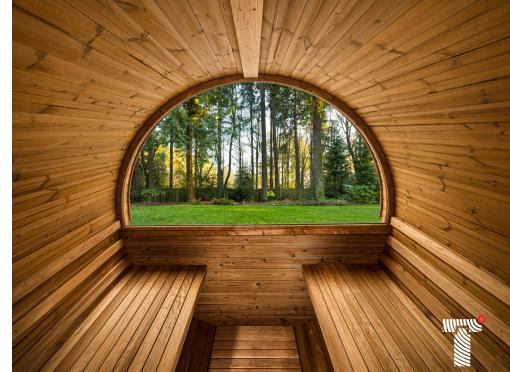

## Thermally Modified

Ours are the only thermally modified barrel saunas in North America. So, you get the beauty of real wood, naturally enhanced with only heat and steam, for unequalled durability and stability – even in changing weather conditions. It's the most ideally suited wood for your sauna experience.

## Functional Design

Thermory Barrels are larger than standard barrel saunas. With a diameter of more than seven feet, the spacious interior offers a greater height for standing and deeper benches for laying down. Plus, thermal modification ensures the wood is never too hot to sit on.

## The right wood

We look no further than the birthplace of sauna culture for beautiful Nordic spruce to craft your Thermory Barrel. Unlike cedar, which can become rough and unattractive over time, Thermory Nordic spruce's proven rot resistance and ability to withstand the elements creates the perfect marriage between outstanding design and structural integrity.