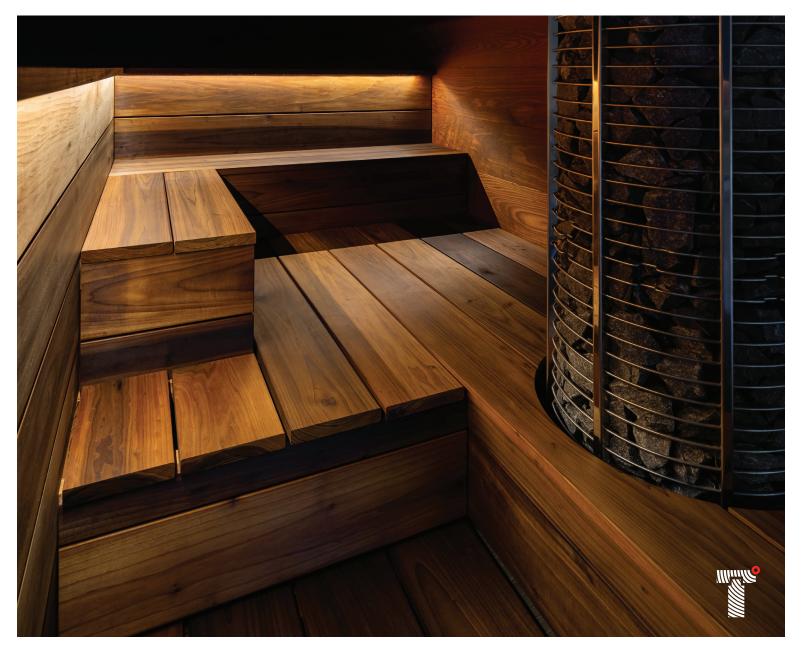

## Thermally Modified

Ours are the only thermally modified barrel saunas in North America. So, you get the beauty of real wood, naturally enhanced with only heat and steam, for unequalled durability and stability – even in changing weather conditions. It's the most ideally suited wood for your sauna experience.

## Functional Design

Thermory Barrels are larger than standard barrel saunas. With a diameter of more than seven feet, the spacious interior offers a greater height for standing and deeper benches for laying down. Plus, thermal modification ensures the wood is never too hot to sit on.

## Easy Assembly

We pride ourselves on our attention to detail — right down to our installation guide. Your Thermory Barrel comes with pre-cut and pre-milled staves and cradles, so there's no cutting necessary. In less than a day, you and a few friends can have your sauna fully constructed.