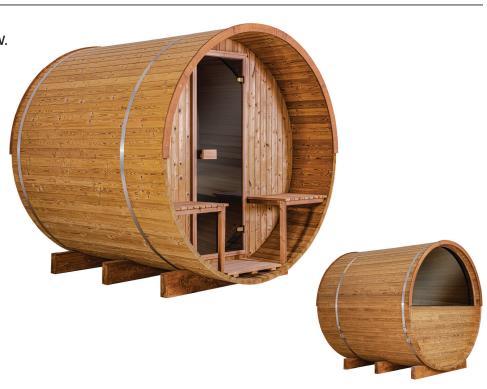

# A round for you and your friends.

Chances are, there's a room in your house where everyone always ends up. But once you add a barrel sauna to your landscape, you'll want to move the party outside.

Our larger models offer room for six and the rounded walls promote even heat distribution for everyone's comfort.

## Functional Design

Thermory Barrels are larger than standard barrel saunas. With a diameter of more than seven feet, the spacious interior offers a greater height for standing and deeper benches for laying down. Plus, thermal modification ensures the wood is never too hot to sit on.

## Easy Assembly

We pride ourselves on our attention to detail — right down to our installation guide. Your Thermory Barrel comes with pre-cut and pre-milled staves and cradles, so there's no cutting necessary. In less than a day, you and a few friends can have your sauna fully constructed.