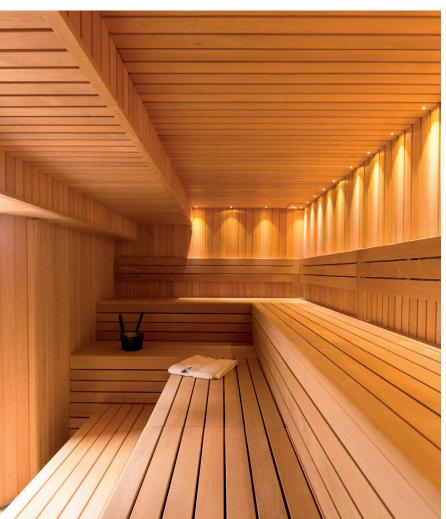

# Make it your own.

Show off your style with a range of natural wood panels and boards to create a unique sauna experience within your home.

### APPEARANCES MATTER

Thermory offers stunning wood options that outshine cedar for a sauna that's as beautiful as it is durable. Alder and Aspen surround you with gorgeous color and texture without overheating.

## Wall panels.

Create unique combinations with a variety of wood species, finishes, styles and dimensions.

.59" x 3.5"

## Bench boards.

Build your own benches with a large selection of boards in various woods.