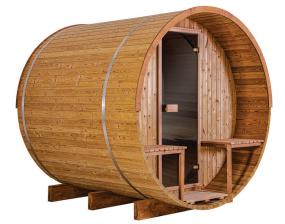

## Nº60 4-PERSON WITH PORCH & WINDOW. 7° 4"

TOTAL LENGTH: 7' 3" INSIDE DIAMETER:

1.625"

7' 6.25"

212 ft<sup>3</sup>

OUTSIDE DIAMETER:

WALL/BOARD

THICKNESS:

7' x 3' 6" WINDOW SIZE:

BENCH LENGTH:

BENCH WIDTH:

PORCH LENGTH:

VOLUME:

RAIN JACKET: Included