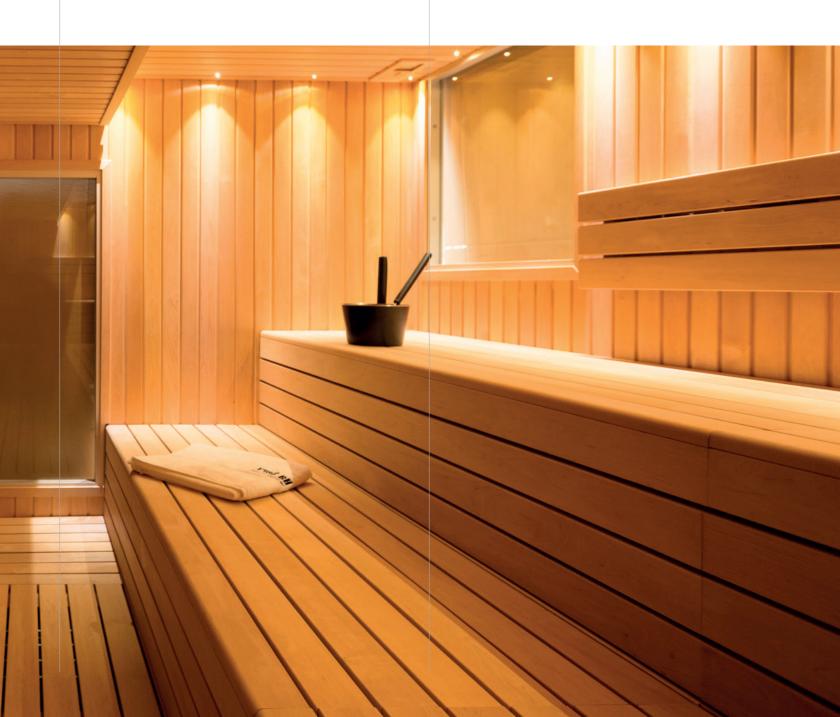

# Make it your own.

Show off your style with a range of natural wood panels and boards to create a unique sauna experience within your home.

### APPEARANCES MATTER

Thermory offers stunning wood options that outshine cedar for a sauna that's as beautiful as it is durable. Alder and Aspen surround you with gorgeous color and texture without overheating.

## ADD YOUR PERSONAL TOUCH

We're here to help you design and build a Thermory Sauna that suits your personal style, right down to the smallest accents. Speak with your sales representative about additional components to add the perfect finishing touch.