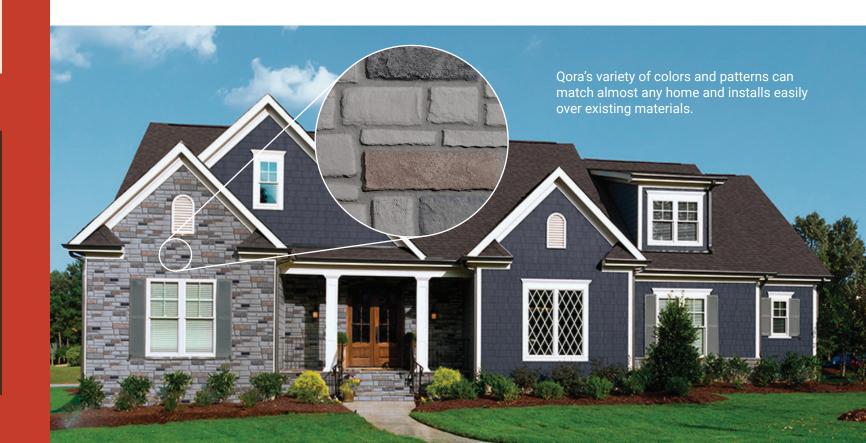

## NO MORE COMPROMISES

The lightweight, durable, easy-to-install stone cladding product that is indistinguishable from the real thing.

#### Lighter. Faster. Easier. Qora.

Qora Cladding weighs less and installs faster and easier than traditional brick and manufactured stone. With innovative, lightweight cladding panels, Qora is a simple and easy choice.