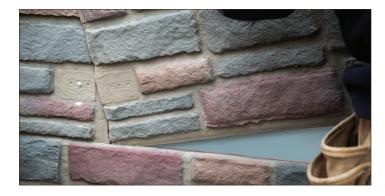

## NO MORE COMPROMISES

The lightweight, durable, easy-to-install stone cladding product that is indistinguishable from the real thing.

#### INNOVATIVE LAYERED DESIGN

Qora Cladding is indistinguishable from real stone because its rigid foam core and fiberglass-reinforced skin is surfaced with genuine source material.