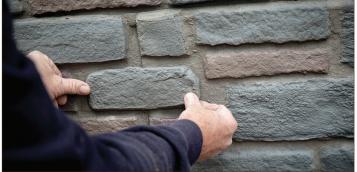

#### **Hangs Like Siding**

Simply cut Qora panels with any standard diamond-coated blade or tile saw blade and hang like you would siding. Each lightweight cladding panel is installed in rows, edge-to-edge, using convenient accessory pieces around openings and corners.

#### **Hidden Joints and Fasteners**

Each Qora Panel is equipped with edges designed to fit flush for seamless installation and disguising of joints and fasteners. This gives your project a clean, finished look that is indistinguishable from real stone.