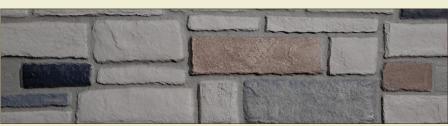

## **Currently Available in 5 Colors:**

Qora Stone panels are currently available in Ashlar pattern and in five bold, distinctive colors: Cannon, Garrison, Bristol, Aspen, and Texas Limestone. Qora is packaged four panels per box with eight complementary bridge veneers included. Additional bridge veneers can be purchased separately if needed.

CANNON

**GARRISON** 

**BRISTOL** 

ASPEN

TEXAS LIMESTONE