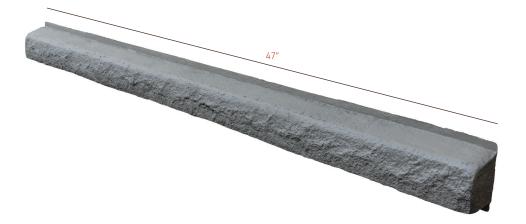

## **Ledge Sill Accessory**

Qora Cladding now offers a durable, matching ledge sill accessory that provides a natural and seamless transition between Qora panels and other siding materials. With two color options—Light Grey and Medium Grey—it is the perfect complement to your structure's exterior design. Each 47" sill weighs less than four pounds and is easy to install.

**MEDIUM GREY** 

**LIGHT GREY** 