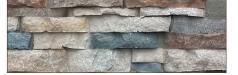

## **Currently Available in 5 Colors:**

Qora Stone panels are currently available in Ashlar pattern and in five bold, distinctive colors: Cannon, Garrison, Bristol, Aspen, and Texas Limestone. Qora is packaged four panels per box with eight complementary bridge veneers included. Additional bridge veneers can be purchased separately if needed.

CANNON

**GARRISON** 

**BRISTOL** 

ASPEN

TEXAS LIMESTONE