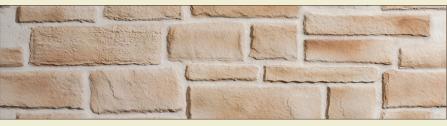

## **Currently Available in 5 Colors:**

Qora Stone panels are currently available in Ashlar pattern and in five bold, distinctive colors: Cannon, Garrison, Bristol, Aspen, and Texas Limestone. Qora is packaged four panels per box with eight complementary bridge veneers included. Additional bridge veneers can be purchased separately if needed.

CANNON

**GARRISON** 

**BRISTOL** 

ASPEN

TEXAS LIMESTONE