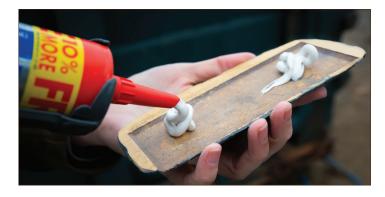

#### **Qora Cladding is a composite consisting of:**

- Modeled Surface Surface coloring is applied post press with a proprietary coating process.
- ► Fiberglass-Reinforced Skin
  Exterior is a phenolic based molding
  compound impregnated with fiberglass
  mesh and sand for strength, texture, and
  fire resistance.
- ► Rigid Foam Core Interior is an open cell phenolic rigid foam for general shape, gas/water management, and fire resistance.

#### **Hidden Joints and Fasteners**

Each Qora Panel is equipped with edges designed to fit flush for seamless installation and disguising of joints and fasteners. This gives your project a clean, finished look that is indistinguishable from real stone.