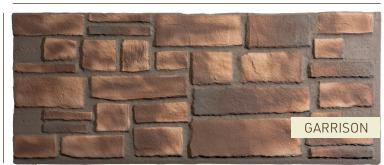

## **Currently Available in 5 Colors:**

Qora Stone panels are currently available in Ashlar pattern and in five bold, distinctive colors: Cannon, Garrison, Bristol, Aspen, and Texas Limestone. Qora is packaged four panels per box with eight complementary bridge veneers included. Additional bridge veneers can be purchased separately if needed.

CANNON

**GARRISON** 

**BRISTOL** 

ASPEN

TEXAS LIMESTONE