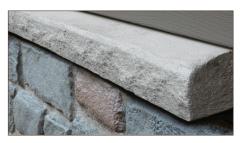

## **Ledge Sill Accessory**

Qora Cladding now offers a durable, matching ledge sill accessory that provides a natural and seamless transition between Qora panels and other siding materials. With two color options—Light Grey and Medium Grey—it is the perfect complement to your structure's exterior design. Each 47" sill weighs less than four pounds and is easy to install.

**MEDIUM GREY** 

**LIGHT GREY** 