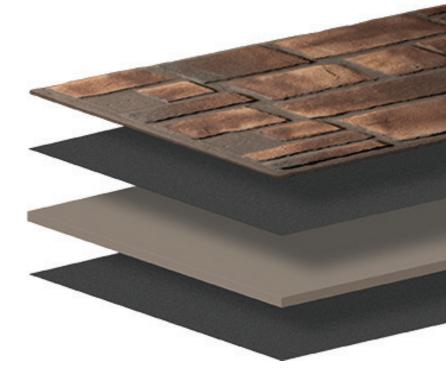

## **Innovative Four-Layer Design**

#### **Qora Cladding is a composite consisting of:**

- Modeled Surface Surface coloring is applied post press with a proprietary coating process.
- ► Fiberglass-Reinforced Skin
  Exterior is a phenolic based molding
  compound impregnated with fiberglass
  mesh and sand for strength, texture, and
  fire resistance.
- ► Rigid Foam Core Interior is an open cell phenolic rigid foam for general shape, gas/water management, and fire resistance.