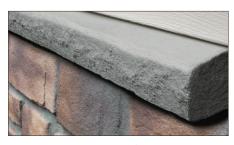

## **Ledge Sill Accessory**

Qora Cladding now offers a durable, matching ledge sill accessory that provides a natural and seamless transition between Qora panels and other siding materials. With two color options—Light Grey and Medium Grey—it is the perfect complement to your structure's exterior design. Each 47" sill weighs less than four pounds and is easy to install.

**MEDIUM GREY** 

**LIGHT GREY** 