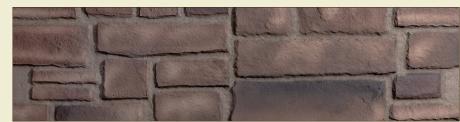

## **Currently Available in 5 Colors:**

Qora Stone panels are currently available in Ashlar pattern and in five bold, distinctive colors: Cannon, Garrison, Bristol, Aspen, and Texas Limestone. Qora is packaged four panels per box with eight complementary bridge veneers included. Additional bridge veneers can be purchased separately if needed.

CANNON

**GARRISON** 

**BRISTOL** 

ASPEN

TEXAS LIMESTONE