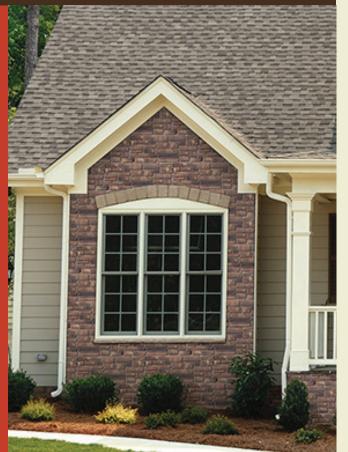

## NO MORE COMPROMISES

The lightweight, durable, easy-to-install stone cladding product that is indistinguishable from the real thing.

#### INNOVATIVE LAYERED DESIGN

Qora Cladding is indistinguishable from real stone because its rigid foam core and fiberglass-reinforced skin is surfaced with genuine source material.