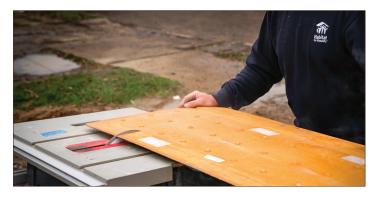

#### **Hangs Like Siding**

Simply cut Qora panels with any standard diamond-coated blade or tile saw blade and hang like you would siding. Each lightweight cladding panel is installed in rows, edge-to-edge, using convenient accessory pieces around openings and corners.

#### No Masonry Tools Required

Qora Cladding panels are cut and fastened with general carpentry skills. Professional bricklayer or stone mason skills, tools, and materials are not required. This results in significantly less labor hours, saving you and homeowners time and money.