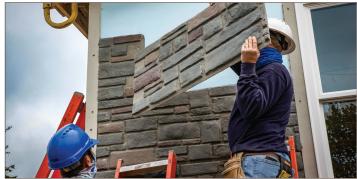

#### **Hangs Like Siding**

Simply cut Qora panels with any standard diamond-coated blade or tile saw blade and hang like you would siding. Each lightweight cladding panel is installed in rows, edge-to-edge, using convenient accessory pieces around openings and corners.

#### **Hidden Joints and Fasteners**

Each Qora Panel is equipped with edges designed to fit flush for seamless installation and disguising of joints and fasteners. This gives your project a clean, finished look that is indistinguishable from real stone.