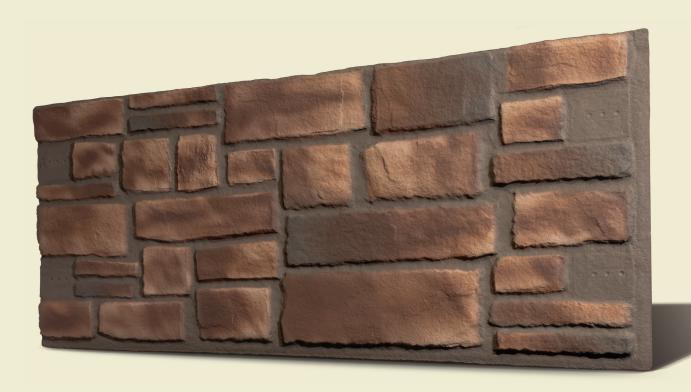

## **Currently Available in 5 Colors:**

Qora Stone panels are currently available in Ashlar pattern and in five bold, distinctive colors: Cannon, Garrison, Bristol, Aspen, and Texas Limestone. Qora is packaged four panels per box with eight complementary bridge veneers included. Additional bridge veneers can be purchased separately if needed.

CANNON

**GARRISON** 

**BRISTOL** 

ASPEN

TEXAS LIMESTONE