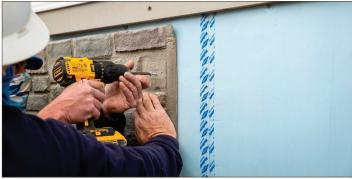

#### **How is Qora Installed?**

#### **Hangs Like Siding**

Simply cut Qora panels with any standard diamond-coated blade or tile saw blade and hang like you would siding. Each lightweight cladding panel is installed in rows, edge-to-edge, using convenient accessory pieces around openings and corners.

#### No Masonry Tools Required

Qora Cladding panels are cut and fastened with general carpentry skills. Professional bricklayer or stone mason skills, tools, and materials are not required. This results in significantly less labor hours, saving you and homeowners time and money.