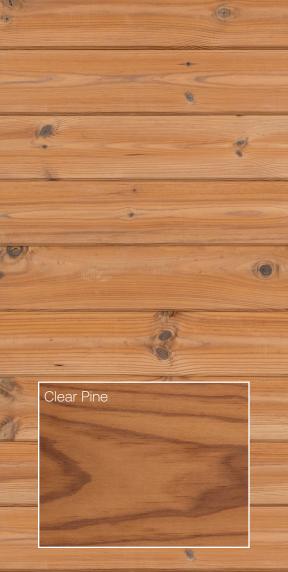

## Cladding 1x6 C87 V-Groove (JEM)

USE

**PROFILE** 

C87

EXTERIOR, INTERIOR

APPLICATION CLADDING.

COVERAGE

50

FINISH

WIDTH

PRF-OILED OPTION

54

TEXTURE

THICKNESS

0.86

SMOOTH

INSTALLATION

COLOR BROWN

TYPE

BRAND

**BLIND** 

BENCHMARK

INSTALLATION METHOD

SPECIES

SCOTS PINE RADIATA PINE SCREW