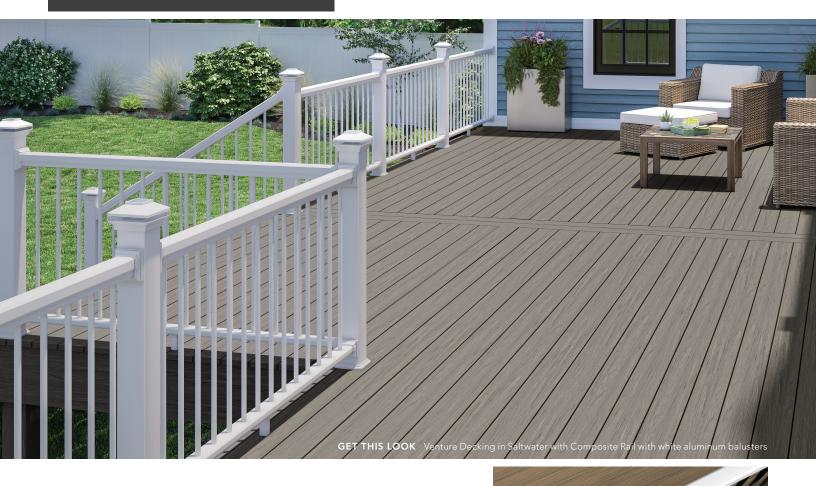

## TIMELESS, WHITE RAILING WITH A CLASSIC, YET MODERN LOOK.

- Pre-routed top and bottom rails with aluminum or composite balusters
- Balusters options: round black aluminum, round white aluminum or square white composite
- Available in 6' and 8' on-center lengths (actual dimension 68")
- 36" rail height
- 4x4 post sleeve kits sold separately
- 6' and 8' stair rail kits available
- 22½- and 45-degree angle brackets available