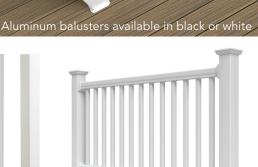

## TIMELESS, WHITE RAILING WITH A CLASSIC, YET MODERN LOOK.

- Pre-routed top and bottom rails with aluminum or composite balusters
- Balusters options: round black aluminum, round white aluminum or square white composite
- Available in 6' and 8' on-center lengths (actual dimension 68")
- 36" rail height
- 4x4 post sleeve kits sold separately
- 6' and 8' stair rail kits available
- 22½- and 45-degree angle brackets available

Baluster Options