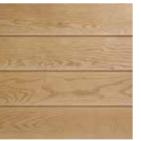

→ SHADOW LINE+ COPPERED OAK

SHADOW LINE\* ANTIQUE OAK

SHADOW LINE\* COPPERED OAK

SHADOW LINE\* LIMED OAK

SHADOW LINE\* SMOKED OAK

SHADOW LINE\* SAGE GREEN

SHADOW LINE\* GOLDEN OAK

SHADOW LINE\* SALT BLUE