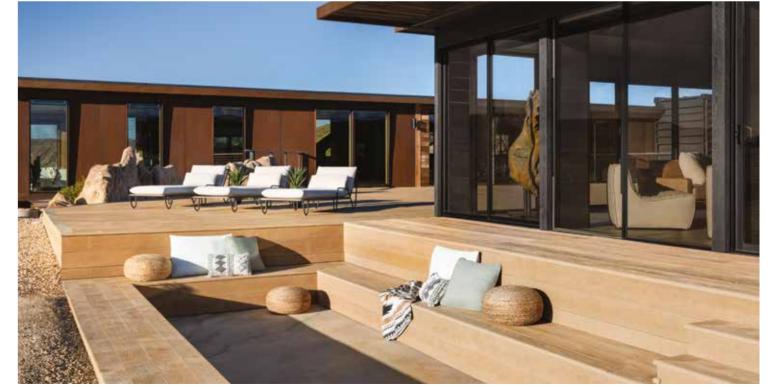

### NATURAL BEAUTY | 3 COLORS

Beautifully aged in appearance, our Weathered Oak collection is molded by hand from century-old oak boards.

WEATHERED OAK ~ DRIFTWOOD

WEATHERED OAK ^

**WEATHERED OAK ^** VINTAGE

**WEATHERED OAK** ^ DRIFTWOOD

^ **WEATHERED OAK** VINTAGE

- 4 ENHANCED GRAIN 5 LASTA-GRIP
  - 9 SHADOW LINE<sup>+</sup> 10 BOARD & BATTEN+
- 13 NEXT STEPS

WEATHERED OAK
EMBERED (LEFT AND CENTER)