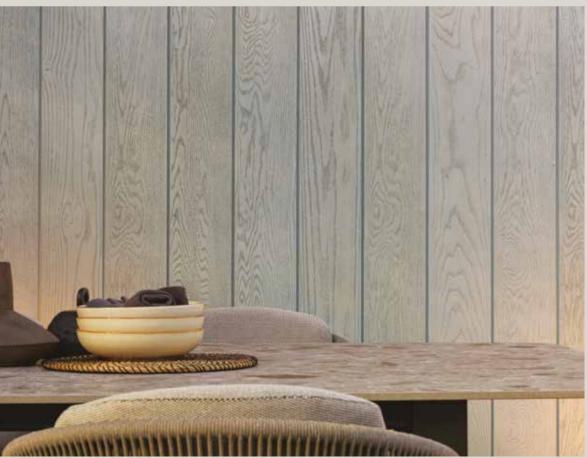

### 2 WIDTHS | 10 COLORS

Molded from selected Oak boards for a textured look and feel, the Enhanced Grain collection's contemporary design accurately recreates the subtle nuances of natural wood.

Available in 5" and 7" widths