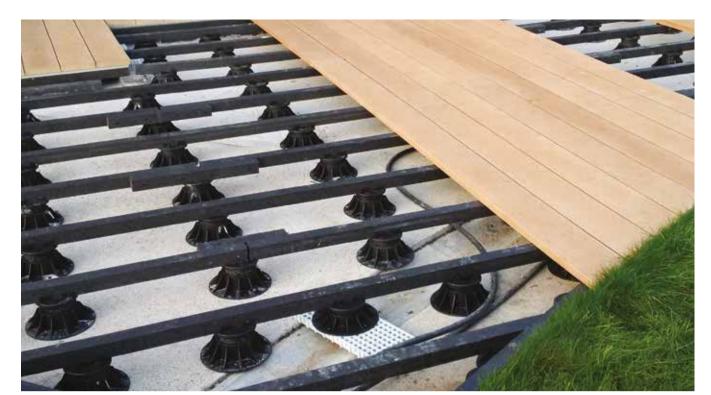

# WHAT YOU BUILD ON, MATTERS...

#### DUOSPAN OR PLAS-PRO SUB-FRAMES

Traditional wooden sub-frames are prone to deterioration over time. We recommend securing your investment with Millboard's durable subframe systems to ensure your Millboard deck stands the test of time.

When it comes to outdoor living, what you build on truly matters.

Explore our full subframe systems offering at millboard.com

↑ **DUO-LIFT**SUBFRAME SUPPORT PEDESTAL

OUOSPAN
 SUBERAME SYSTEM

- 1 DISCOVER MILLBOARD
- 3 WEATHERED OAK
- 4 ENHANCED GRAIN
- 5 LASTA-GRIP