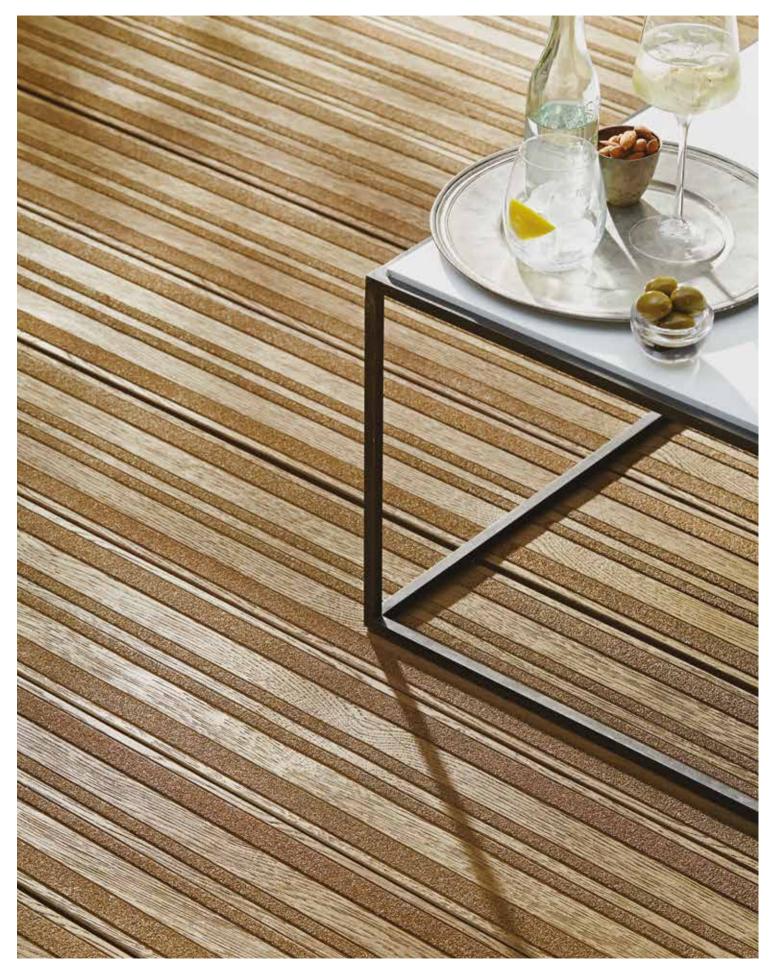

# ENHANCED GRAIN

### 2 WIDTHS | 10 COLORS

Molded from selected Oak boards for a textured look and feel, the Enhanced Grain collection's contemporary design accurately recreates the subtle nuances of natural wood.

Available in 5" and 7" widths