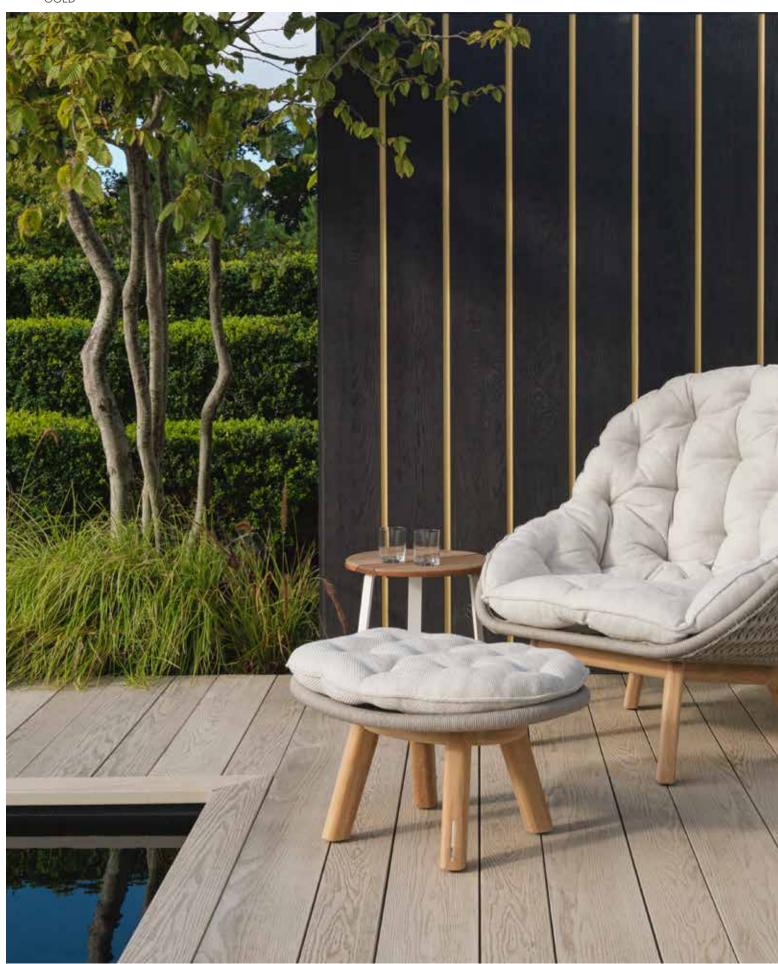

# DÉCOR

### 2 PROFILES | 3 COLORS | 2 SIZES

Décor metallic accents are designed to perfectly complement Millboard's Shadow Line<sup>+</sup> Siding systems, adding a touch of luxury and sophistication to your projects.

Explore how Décor can add decorative uniqueness to your outdoor space at millboard.com