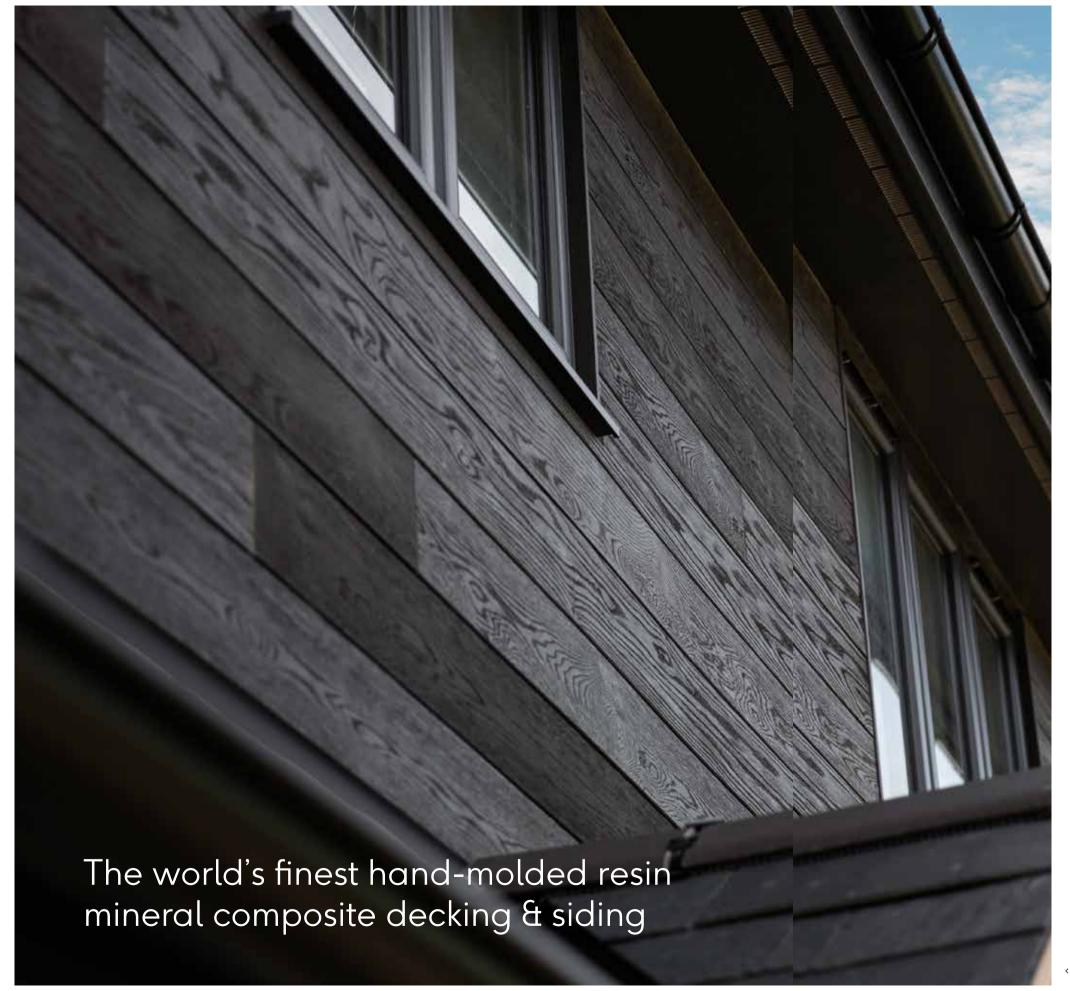

# **ENVELLO** SIDING

< BOARD & BATTEN<sup>+</sup>
LIMED OAK

Reimagine your outdoor environment with Millboard's Resin Mineral Composite (RMC) Envello siding, where elegance harmonizes with resilience. Crafted for enduring quality, Envello withstands the test of time, enhancing any outdoor space.

# SHADOW LINE<sup>+</sup>

SMOOTH GRAIN | 9 COLORS

Installed vertically or horizontally, our Shadow Line<sup>+</sup> composite siding boards deliver a classic, timeless look that's as durable as it is beautiful.