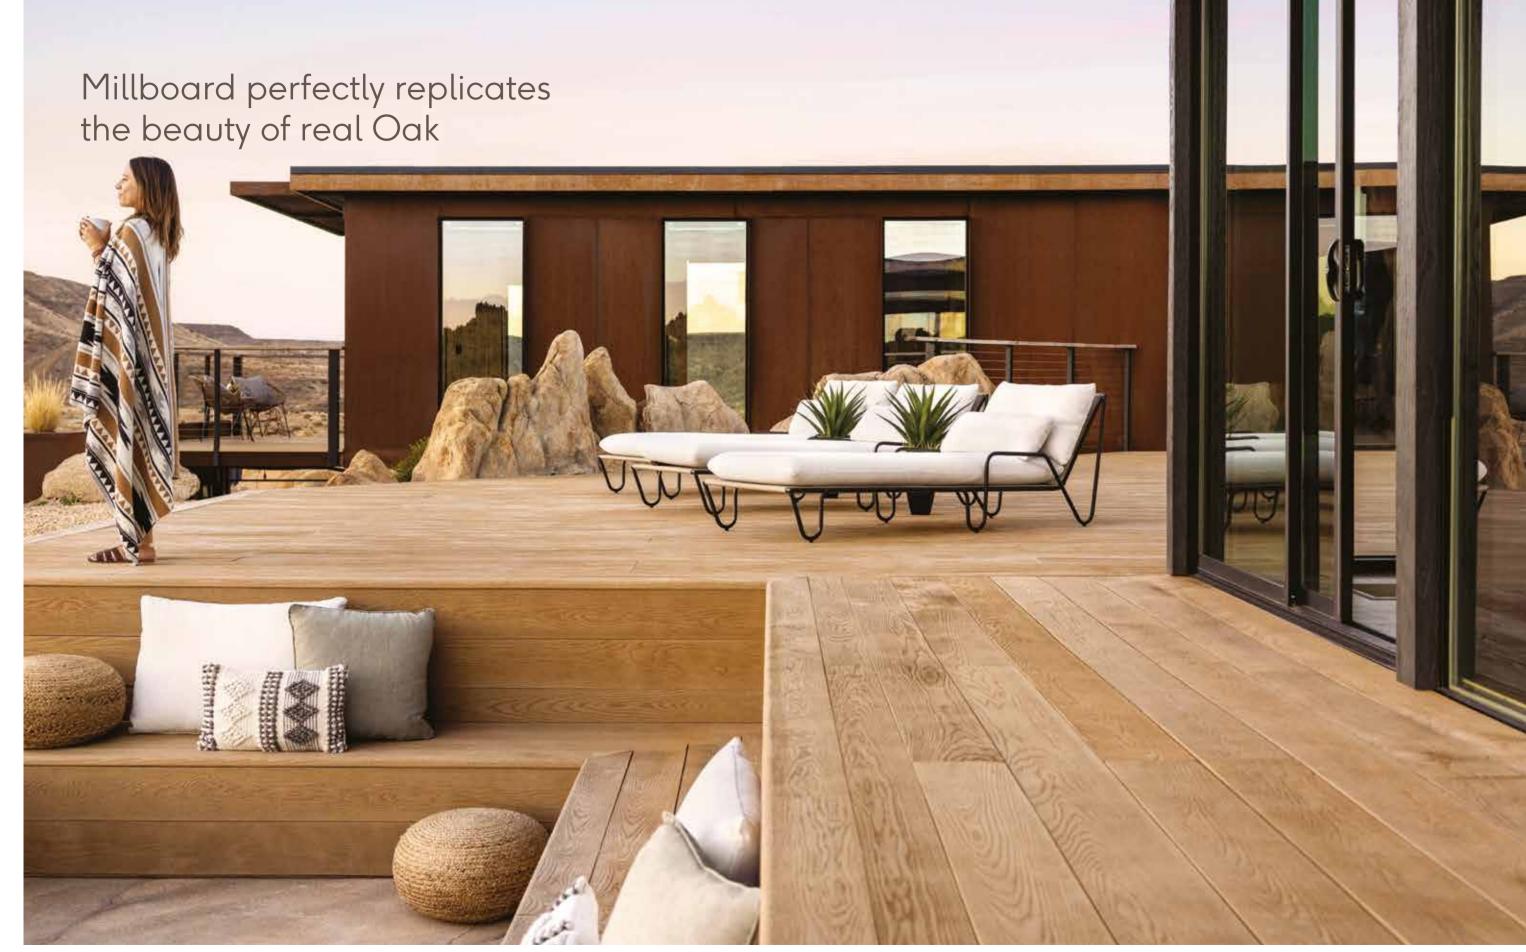

### NATURAL BEAUTY | 3 COLORS

Beautifully aged in appearance, our Weathered Oak collection is molded by hand from century-old oak boards.

WEATHERED OAK ~ DRIFTWOOD

WEATHERED OAK ^

**WEATHERED OAK ^** VINTAGE

**WEATHERED OAK** ^ DRIFTWOOD

^ **WEATHERED OAK** VINTAGE

- 4 ENHANCED GRAIN 5 LASTA-GRIP
  - 9 SHADOW LINE<sup>+</sup> 10 BOARD & BATTEN+
- 13 NEXT STEPS

WEATHERED OAK
EMBERED (LEFT AND CENTER)