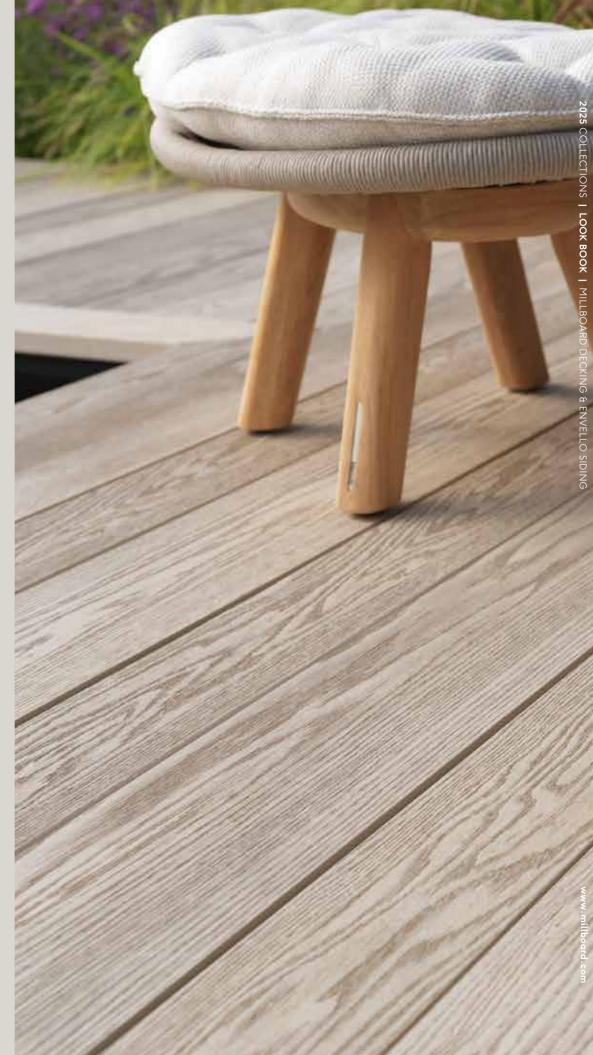

# ENHANCED GRAIN

### 2 WIDTHS | 10 COLORS

Molded from selected Oak boards for a textured look and feel, the Enhanced Grain collection's contemporary design accurately recreates the subtle nuances of natural wood.

Available in 5" and 7" widths

#### ENHANCED GRAIN ~ MULTI-COLOR, CHEVRON BOARD LAYOUT

ENHANCED GRAIN ~ **EBONY GREY** 

ENHANCED GRAIN V

ENHANCED GRAIN V SMOKED OAK

ENHANCED GRAIN ~ LIMED OAK

DISCOVER MILLBO.

5 LASTA-GRIP

4 ENHANCED GRAIN