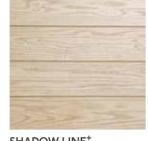

# SHADOW LINE<sup>+</sup>

SMOOTH GRAIN | 9 COLORS

Installed vertically or horizontally, our Shadow Line<sup>+</sup> composite siding boards deliver a classic, timeless look that's as durable as it is beautiful.

→ SHADOW LINE+ COPPERED OAK

SHADOW LINE\* ANTIQUE OAK

SHADOW LINE\* COPPERED OAK

SHADOW LINE\* LIMED OAK

SHADOW LINE\* SMOKED OAK

SHADOW LINE\* SAGE GREEN

SHADOW LINE\* GOLDEN OAK

SHADOW LINE\* SALT BLUE