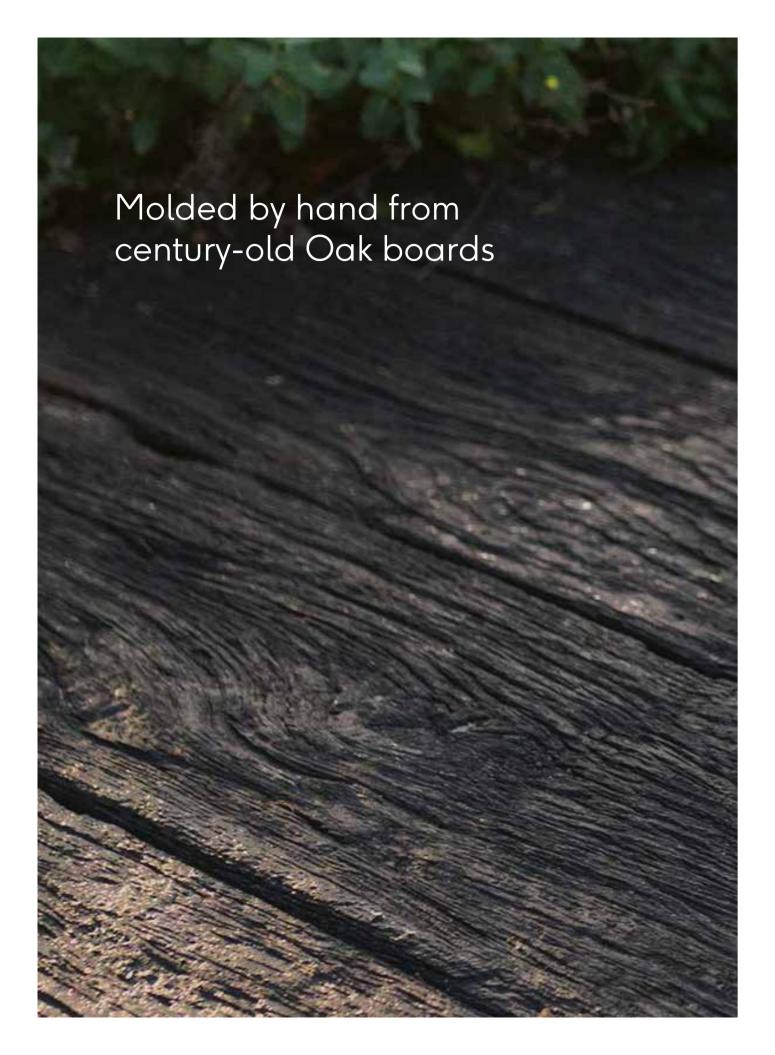

### NATURAL BEAUTY | 3 COLORS

Beautifully aged in appearance, our Weathered Oak collection is molded by hand from century-old oak boards.

WEATHERED OAK ~ DRIFTWOOD

WEATHERED OAK ^

**WEATHERED OAK ^** VINTAGE