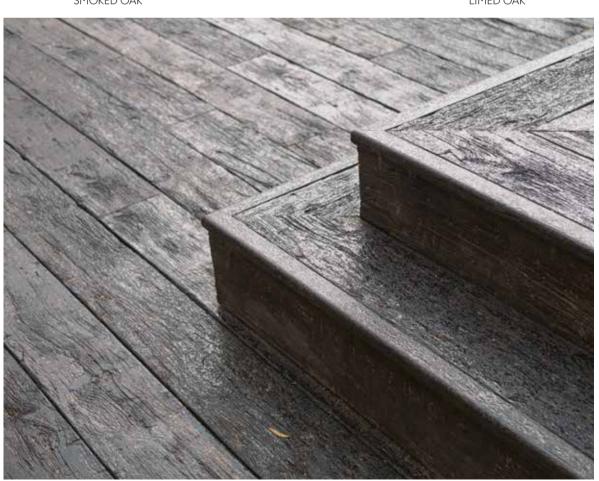

## MILLBOARD **ENVELLO** COLLECTIONS

 $\square$  3 collections  $\bigcirc$  10 colors\*

DÉCOR ~

SHADOW LINE<sup>+</sup> ~ SMOKED OAK

BOARD & BATTEN+ ~

2 THE MILLBOARD DIFFERENCE

3 WEATHERED OAK

4 ENHANCED GRAIN

# SHADOW LINE<sup>+</sup>

SMOOTH GRAIN | 9 COLORS

Installed vertically or horizontally, our Shadow Line<sup>+</sup> composite siding boards deliver a classic, timeless look that's as durable as it is beautiful.

→ SHADOW LINE+ COPPERED OAK

SHADOW LINE\* ANTIQUE OAK

SHADOW LINE\* COPPERED OAK

SHADOW LINE\* LIMED OAK

SHADOW LINE\* SMOKED OAK

SHADOW LINE\* SAGE GREEN

SHADOW LINE\* GOLDEN OAK

SHADOW LINE\* SALT BLUE