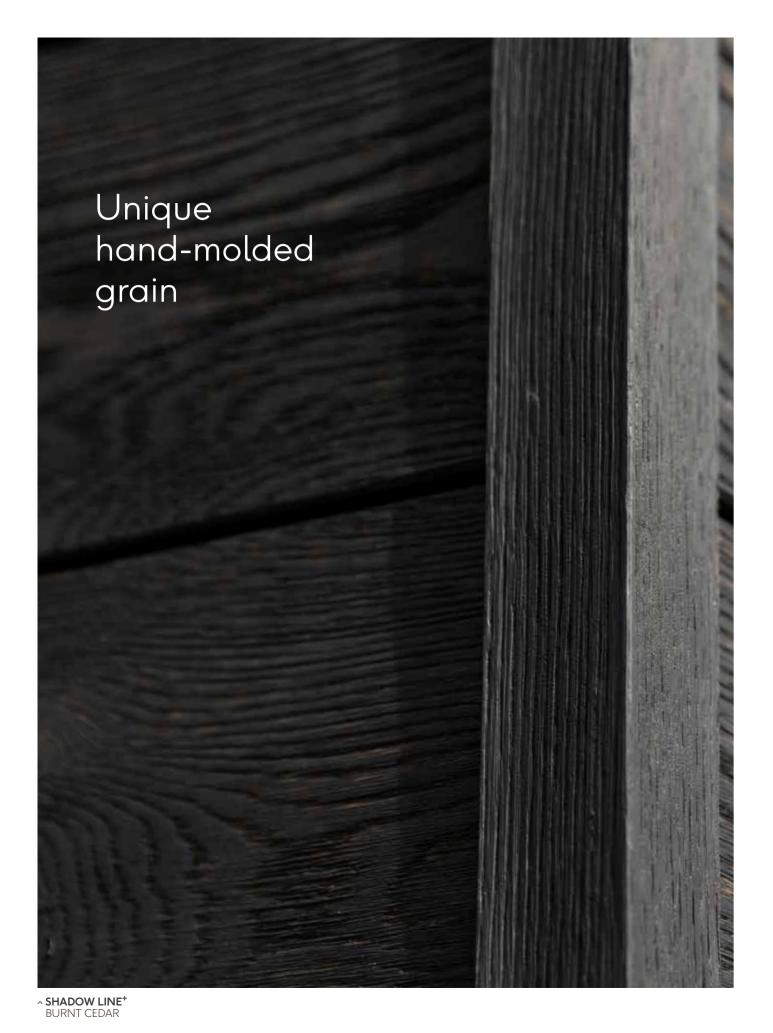

JERRY DOUGLASS | CEO

WEATHERED OAK >

SHADOW LINE\*
BURNT CEDAR

6 DESIGNED FOR VERSATILITY 11 DÉCOR 2 THE MILLBOARD DIFFERENCE 7 COMPLETING THE LOOK

12 FINISHING TOUCHES

13 NEXT STEPS

3 WEATHERED OAK 4 ENHANCED GRAIN