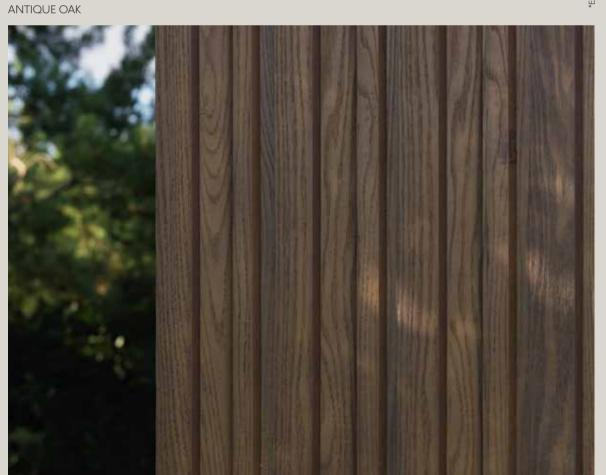

**ENHANCED GRAIN** ~ BRUSHED BASALT - CABINETRY | SMOKED OAK - DECKING

ENHANCED GRAIN > ASHWOOD

ENHANCED GRAIN > ANTIQUE OAK

ANTIQUE OAK

ENHANCED GRAIN > LIMED OAK

BULLNOSE BOARD & FASCIA ^ GOLDEN OAK

3 WEATHERED OAK