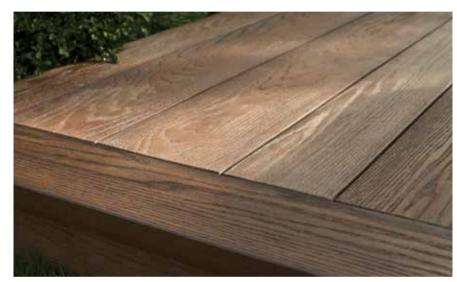

# WEATHERED OAK

### NATURAL BEAUTY | 3 COLORS

Beautifully aged in appearance, our Weathered Oak collection is molded by hand from century-old oak boards.

WEATHERED OAK ~ DRIFTWOOD

WEATHERED OAK ^

**WEATHERED OAK ^** VINTAGE

**WEATHERED OAK** ^ DRIFTWOOD

^ **WEATHERED OAK** VINTAGE

- 4 ENHANCED GRAIN 5 LASTA-GRIP
  - 9 SHADOW LINE<sup>+</sup> 10 BOARD & BATTEN+
- 13 NEXT STEPS

WEATHERED OAK
EMBERED (LEFT AND CENTER)