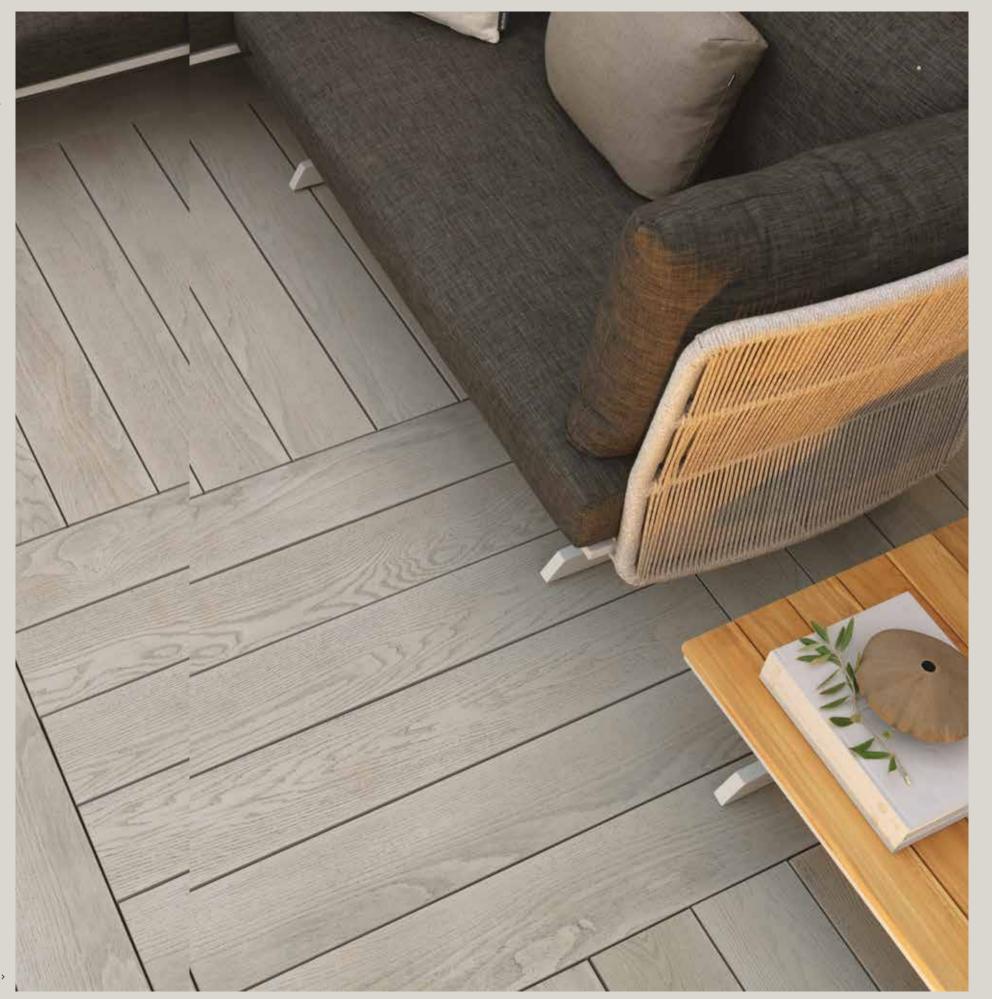

# WEATHERED OAK

### NATURAL BEAUTY | 3 COLORS

Beautifully aged in appearance, our Weathered Oak collection is molded by hand from century-old oak boards.

WEATHERED OAK ~ DRIFTWOOD

WEATHERED OAK ^

**WEATHERED OAK ^** VINTAGE

**WEATHERED OAK** ^ DRIFTWOOD

^ **WEATHERED OAK** VINTAGE

- 4 ENHANCED GRAIN 5 LASTA-GRIP
  - 9 SHADOW LINE<sup>+</sup> 10 BOARD & BATTEN+
- 13 NEXT STEPS

WEATHERED OAK
EMBERED (LEFT AND CENTER)