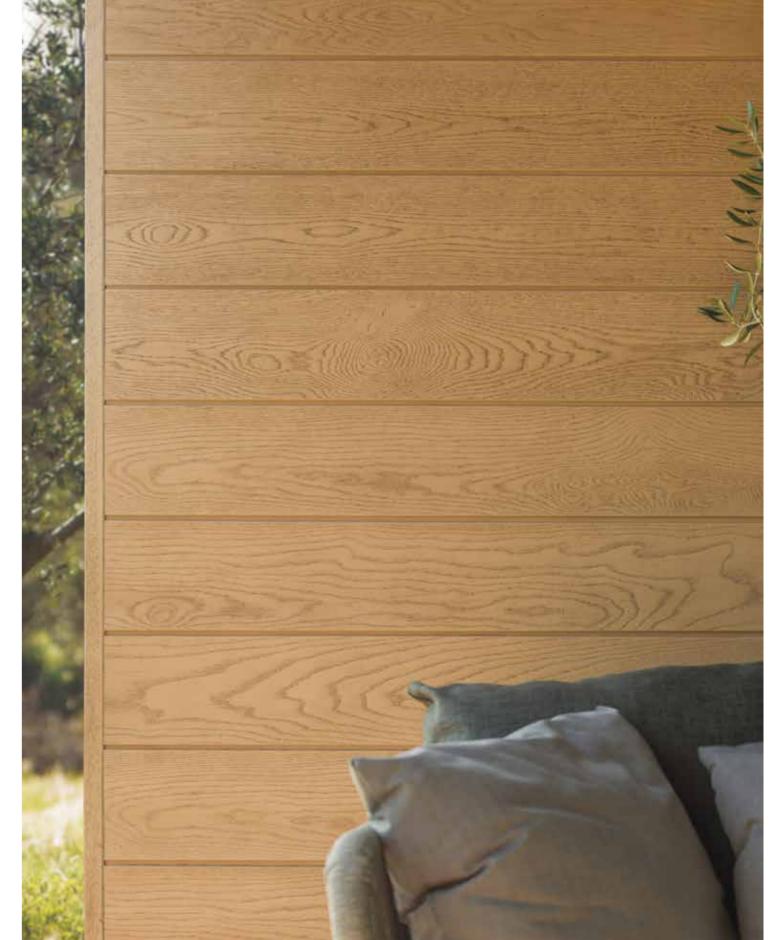

# BOARD & BATTEN<sup>+</sup>

### GEOMETRIC DEFINITION | 8 COLORS

12 FINISHING TOUCHES

Sculpted from real wood, Board & Batten+ blends modern and classic design. With efficient tongue and groove installation and innovative shadow definition, it redefines traditional wood siding.