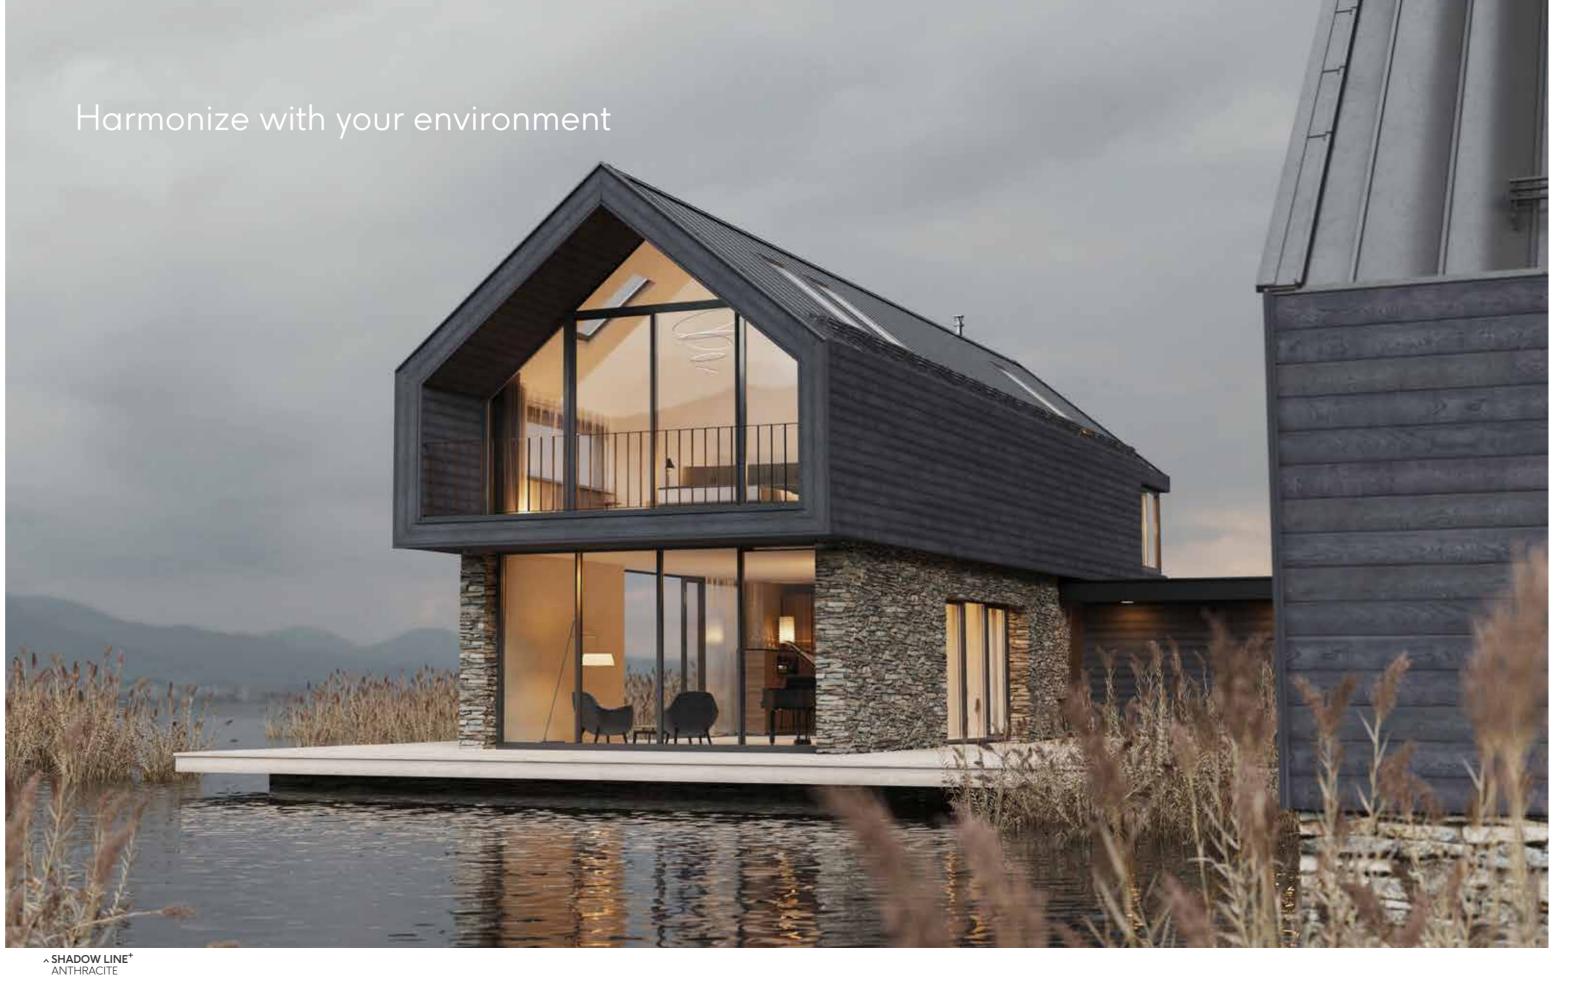

# SHADOW LINE<sup>+</sup>

SMOOTH GRAIN | 9 COLORS

Installed vertically or horizontally, our Shadow Line<sup>+</sup> composite siding boards deliver a classic, timeless look that's as durable as it is beautiful.