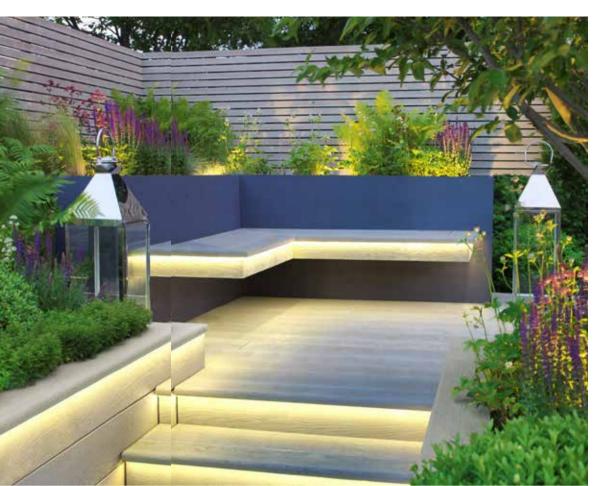

# DESIGNED FOR **VERSATILITY**

ENHANCED GRAIN V LIMED OAK - OUTDOOR KITCHEN

Available across all the range including flexible edgings and fascia.

Visit millboard.com

**ENHANCED GRAIN** ~ EBONY GREY - CURVED DECK