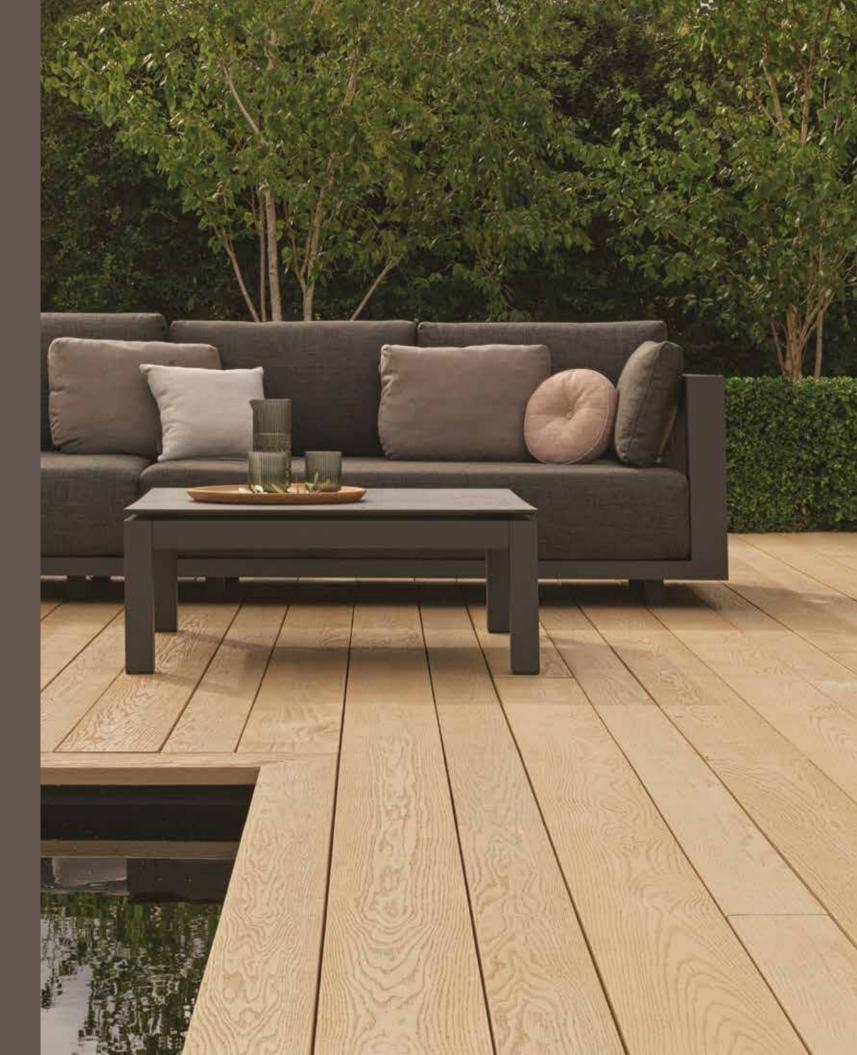

# MILLBOARD DECKING

Transform your outdoor space and create unforgettable moments with Millboard's Resin Mineral Composite decking (RMC), where beauty meets durability.

**Disappearing screws**Durafix screws are virtually hidden beneath the unique Lastane surface.

#### Natural wood look

Molded from selected hardwood for an organic, realistic wood-grain appearance.

**High slip-resistance** Lower slip potential than wood due to the pliable Lastane layer.

#### Low maintenance

No staining or oiling. Only seasonal cleaning is required.

To discover the full range of unique features and benefits across all Millboard products, visit millboard.com

VIEW DEMO

« WEATHERED OAK