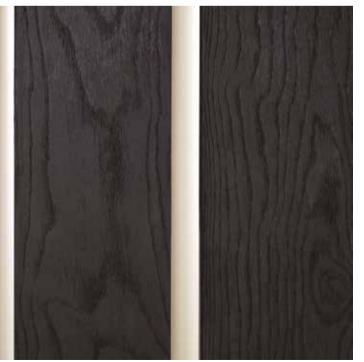

# DÉCOR

### 2 PROFILES | 3 COLORS | 2 SIZES

Décor metallic accents are designed to perfectly complement Millboard's Shadow Line<sup>+</sup> Siding systems, adding a touch of luxury and sophistication to your projects.