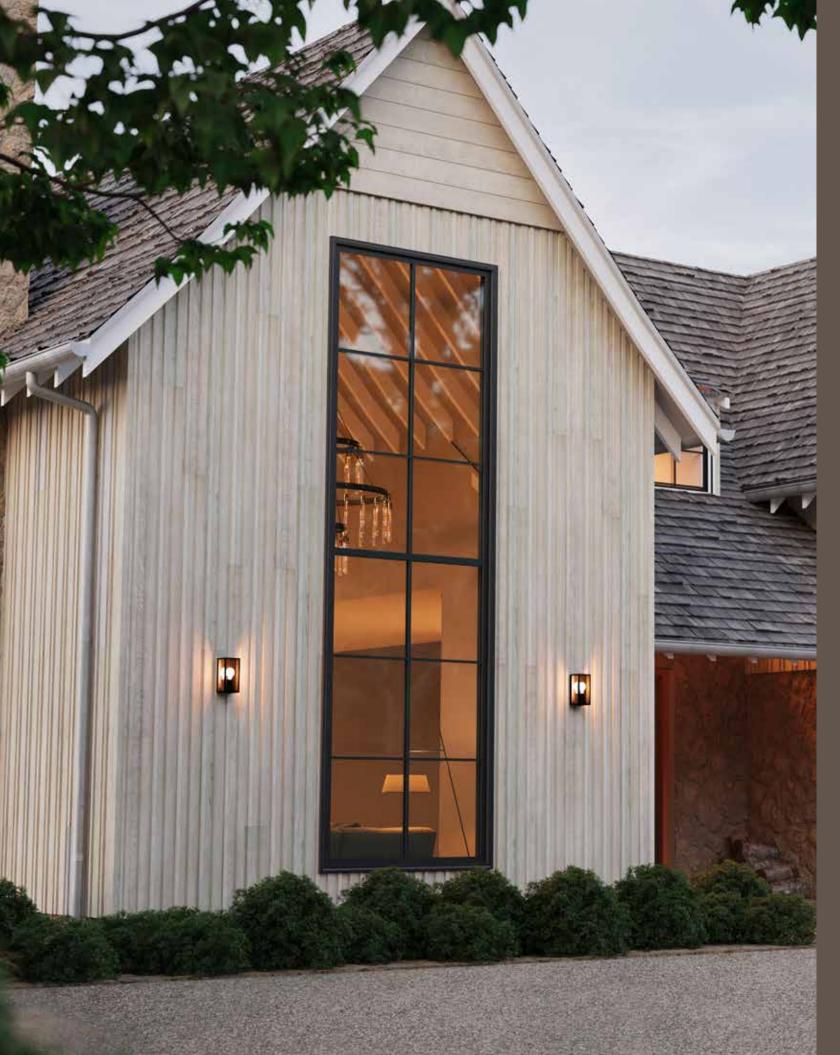

# **ENVELLO** SIDING

< BOARD & BATTEN<sup>+</sup>
LIMED OAK

Reimagine your outdoor environment with Millboard's Resin Mineral Composite (RMC) Envello siding, where elegance harmonizes with resilience. Crafted for enduring quality, Envello withstands the test of time, enhancing any outdoor space.

#### Natural wood look

Molded from selected hardwood for an organic, realistic wood-grain appearance.

Low maintenance No staining or oiling. Only seasonal cleaning required.

#### WUI Certified

Verified as suitable for use in Wildland Urban Interface areas, when installed in accordance with the install guide.

To discover the full range of unique features and benefits across all Millboard products, visit millboard.com