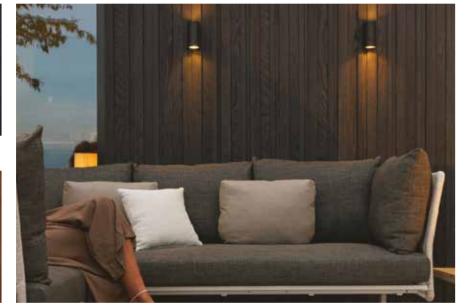

# SHADOW LINE<sup>+</sup>

SMOOTH GRAIN | 9 COLORS

Installed vertically or horizontally, our Shadow Line<sup>+</sup> composite siding boards deliver a classic, timeless look that's as durable as it is beautiful.

→ SHADOW LINE+ COPPERED OAK

SHADOW LINE\* ANTIQUE OAK

SHADOW LINE\* COPPERED OAK

SHADOW LINE\* LIMED OAK

SHADOW LINE\* SMOKED OAK

SHADOW LINE\* SAGE GREEN

SHADOW LINE\* GOLDEN OAK

SHADOW LINE\* SALT BLUE