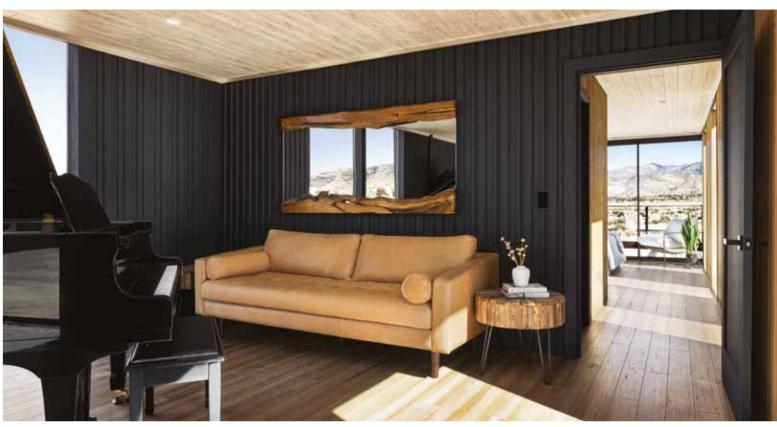

# **ENVELLO** SIDING

< BOARD & BATTEN<sup>+</sup>
LIMED OAK

Reimagine your outdoor environment with Millboard's Resin Mineral Composite (RMC) Envello siding, where elegance harmonizes with resilience. Crafted for enduring quality, Envello withstands the test of time, enhancing any outdoor space.

< BOARD & BATTEN+

3 WEATHERED OAK

2 THE MILLBOARD DIFFERENCE 7 COMPLETING THE LOOK

8 SUBFRAMES

4 ENHANCED GRAIN

9 SHADOW LINE<sup>+</sup> 10 BOARD & BATTEN+ 5 LASTA-GRIP

6 DESIGNED FOR VERSATILITY 11 DÉCOR

12 FINISHING TOUCHES