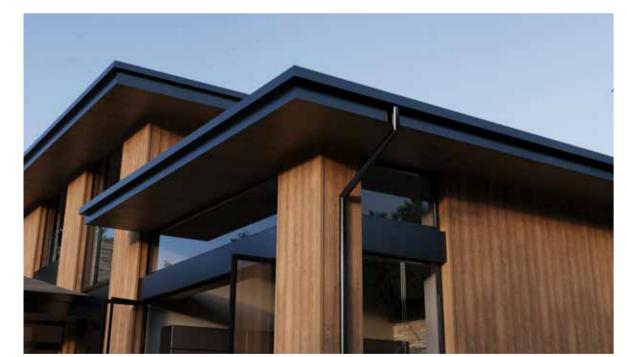

# **ENVELLO** SIDING

< BOARD & BATTEN<sup>+</sup>
LIMED OAK

Reimagine your outdoor environment with Millboard's Resin Mineral Composite (RMC) Envello siding, where elegance harmonizes with resilience. Crafted for enduring quality, Envello withstands the test of time, enhancing any outdoor space.

#### DUOSPAN OR PLAS-PRO SUB-FRAMES

Traditional wooden sub-frames are prone to deterioration over time. We recommend securing your investment with Millboard's durable subframe systems to ensure your Millboard deck stands the test of time.

When it comes to outdoor living, what you build on truly matters.

Explore our full subframe systems offering at millboard.com

↑ **DUO-LIFT**SUBFRAME SUPPORT PEDESTAL

OUOSPAN
 SUBERAME SYSTEM

- 1 DISCOVER MILLBOARD
- 3 WEATHERED OAK
- 4 ENHANCED GRAIN
- 5 LASTA-GRIP