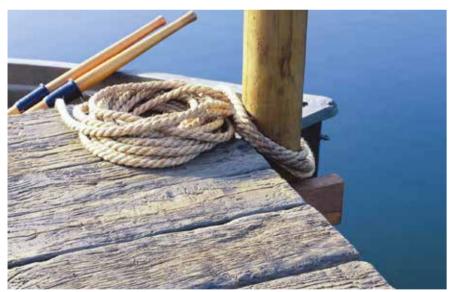

# WEATHERED OAK

### NATURAL BEAUTY | 3 COLORS

Beautifully aged in appearance, our Weathered Oak collection is molded by hand from century-old oak boards.

WEATHERED OAK ~ DRIFTWOOD

WEATHERED OAK ^

**WEATHERED OAK ^** VINTAGE

**WEATHERED OAK** ^ DRIFTWOOD

^ **WEATHERED OAK** VINTAGE

- 4 ENHANCED GRAIN 5 LASTA-GRIP
  - 9 SHADOW LINE<sup>+</sup> 10 BOARD & BATTEN+
- 13 NEXT STEPS

WEATHERED OAK
EMBERED (LEFT AND CENTER)

### VWEATHERED OAK VINTAGE

3 WEATHERED OAK

4 ENHANCED GRAIN 5 LASTA-GRIP

12 FINISHING TOUCHES

13 NEXT STEPS

- 2 THE MILLBOARD DIFFERENCE
  - 8 SUBFRAMES
  - 9 SHADOW LINE<sup>+</sup>
  - 10 BOARD & BATTEN+