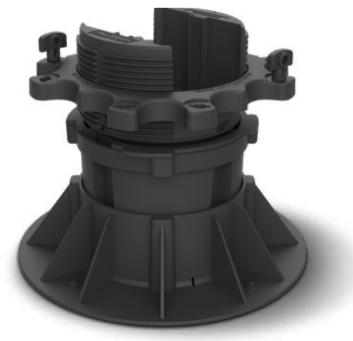

11 DÉCOR

12 FINISHING TOUCHES

9 SHADOW LINE<sup>+</sup>
10 BOARD & BATTEN<sup>+</sup>

A PLAS-PRO SUBFRAME SYSTEM

#### DUOSPAN OR PLAS-PRO SUB-FRAMES

Traditional wooden sub-frames are prone to deterioration over time. We recommend securing your investment with Millboard's durable subframe systems to ensure your Millboard deck stands the test of time.

When it comes to outdoor living, what you build on truly matters.

Explore our full subframe systems offering at millboard.com

↑ **DUO-LIFT**SUBFRAME SUPPORT PEDESTAL

OUOSPAN
 SUBERAME SYSTEM

- 1 DISCOVER MILLBOARD
- 3 WEATHERED OAK
- 4 ENHANCED GRAIN
- 5 LASTA-GRIP