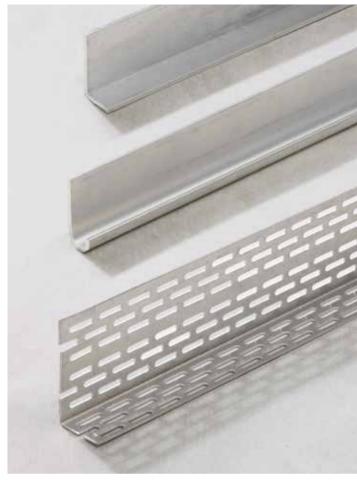

# **AVAILABLE COLORS**

**DÉCOR SHUTTER** BRONZE

DÉCOR CURVE

**DÉCOR CURVE** CARBON

**DÉCOR CURVE** GOLD

STARTER/CLOSURE/PERFORATED TRIM ^ ALUMINUM

△ SHADOW LINE<sup>+</sup> EXTERNAL/INTERNAL CORNER PROFILE

< ENVELLO SQUARE CORNER TRIM

ENVELLO REVEAL BOARD ^ SMOKED OAK

- 1 DISCOVER MILLBOARD 2 THE MILLBOARD DIFFERENCE
- 3 WEATHERED OAK
- 4 ENHANCED GRAIN
- 5 LASTA-GRIP
- 6 DESIGNED FOR VERSATILITY
- 7 COMPLETING THE LOOK
- 8 SUBFRAMES
- 9 SHADOW LINE<sup>+</sup> 10 BOARD & BATTEN+