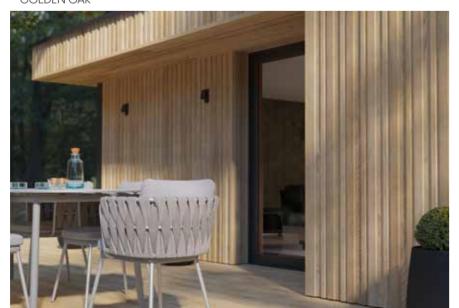

**ENHANCED GRAIN ^**GOLDEN OAK

- 1 DISCOVER MILLBOARD
- 3 WEATHERED OAK
- 4 ENHANCED GRAIN
- 5 LASTA-GRIP
- 6 DESIGNED FOR VERSATILITY
- 2 THE MILLBOARD DIFFERENCE 7 COMPLETING THE LOOK
- 12 FINISHING TOUCHES
  - 13 NEXT STEPS

**ENHANCED GRAIN** ~ BRUSHED BASALT - CABINETRY | SMOKED OAK - DECKING

ENHANCED GRAIN > ASHWOOD

ENHANCED GRAIN > ANTIQUE OAK

ANTIQUE OAK

ENHANCED GRAIN > LIMED OAK

BULLNOSE BOARD & FASCIA ^ GOLDEN OAK

3 WEATHERED OAK