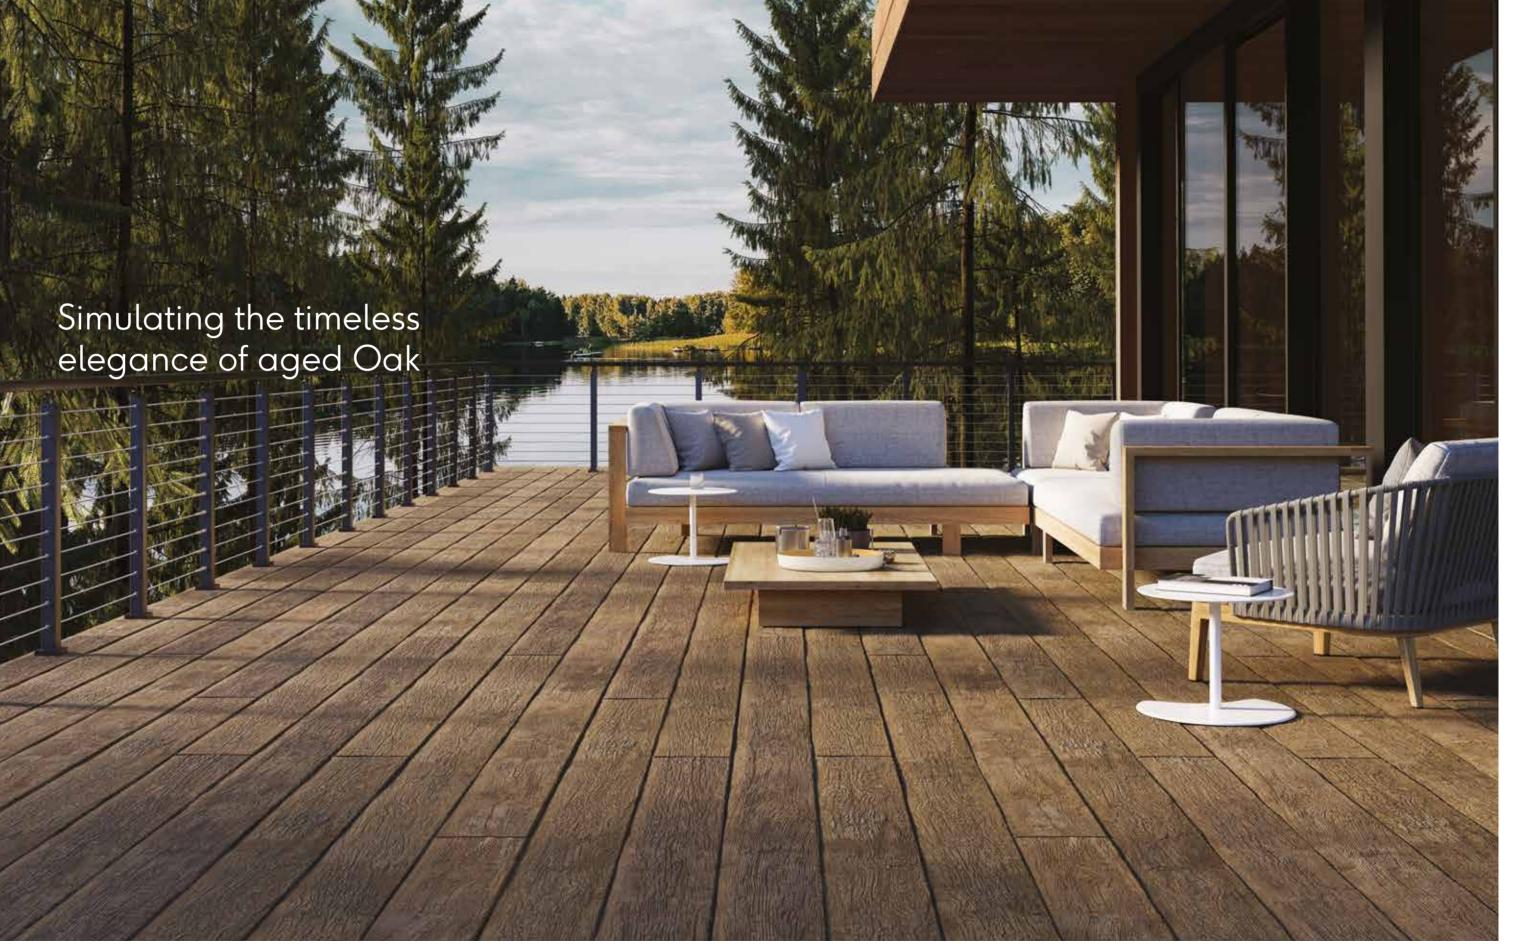

# WEATHERED OAK

### NATURAL BEAUTY | 3 COLORS

Beautifully aged in appearance, our Weathered Oak collection is molded by hand from century-old oak boards.

WEATHERED OAK ~ DRIFTWOOD

WEATHERED OAK ^

**WEATHERED OAK ^** VINTAGE