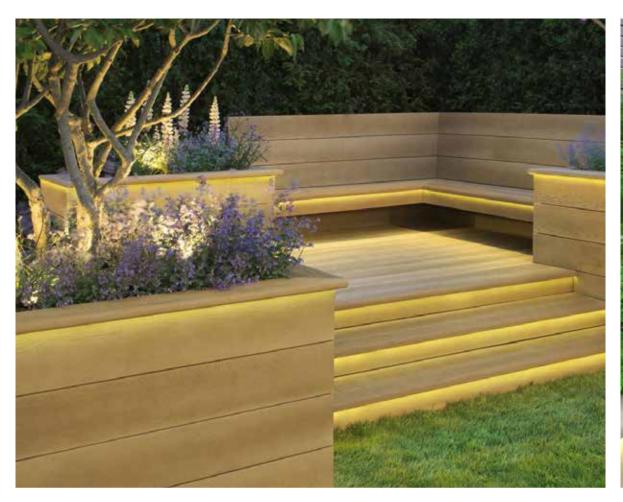

# DESIGNED FOR **VERSATILITY**

ENHANCED GRAIN V LIMED OAK - OUTDOOR KITCHEN

Available across all the range including flexible edgings and fascia.

Visit millboard.com

**ENHANCED GRAIN** ~ EBONY GREY - CURVED DECK