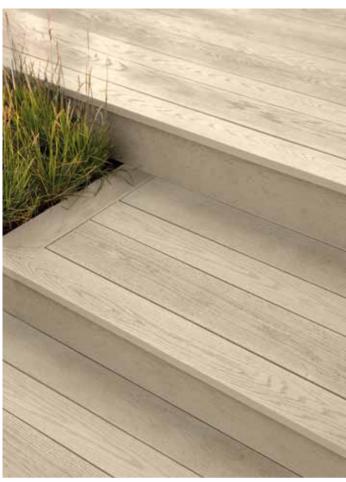

# WEATHERED OAK

### NATURAL BEAUTY | 3 COLORS

Beautifully aged in appearance, our Weathered Oak collection is molded by hand from century-old oak boards.

WEATHERED OAK ~ DRIFTWOOD

WEATHERED OAK ^

**WEATHERED OAK ^** VINTAGE