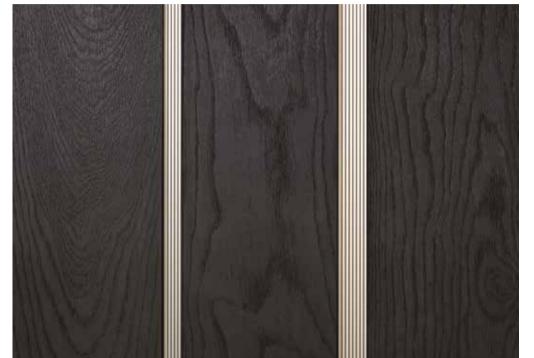

# DÉCOR

### 2 PROFILES | 3 COLORS | 2 SIZES

Décor metallic accents are designed to perfectly complement Millboard's Shadow Line<sup>+</sup> Siding systems, adding a touch of luxury and sophistication to your projects.

Explore how Décor can add decorative uniqueness to your outdoor space at millboard.com