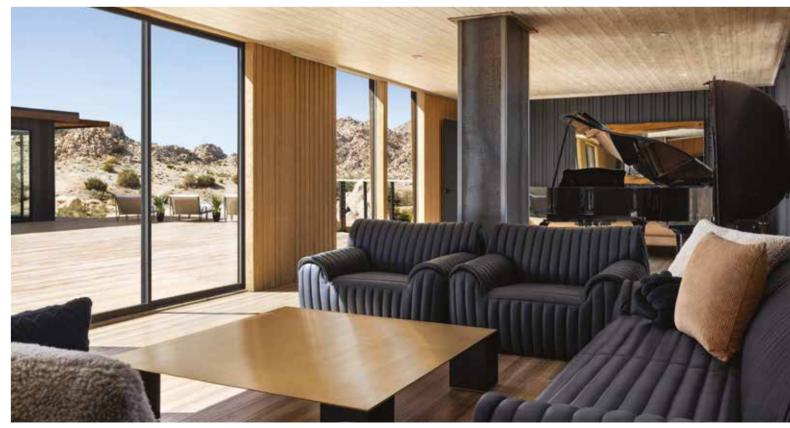

# MILLBOARD DECKING

Transform your outdoor space and create unforgettable moments with Millboard's Resin Mineral Composite decking (RMC), where beauty meets durability.

**Disappearing screws**Durafix screws are virtually hidden beneath the unique Lastane surface.

# **ENVELLO** SIDING

< BOARD & BATTEN<sup>+</sup>
LIMED OAK

Reimagine your outdoor environment with Millboard's Resin Mineral Composite (RMC) Envello siding, where elegance harmonizes with resilience. Crafted for enduring quality, Envello withstands the test of time, enhancing any outdoor space.