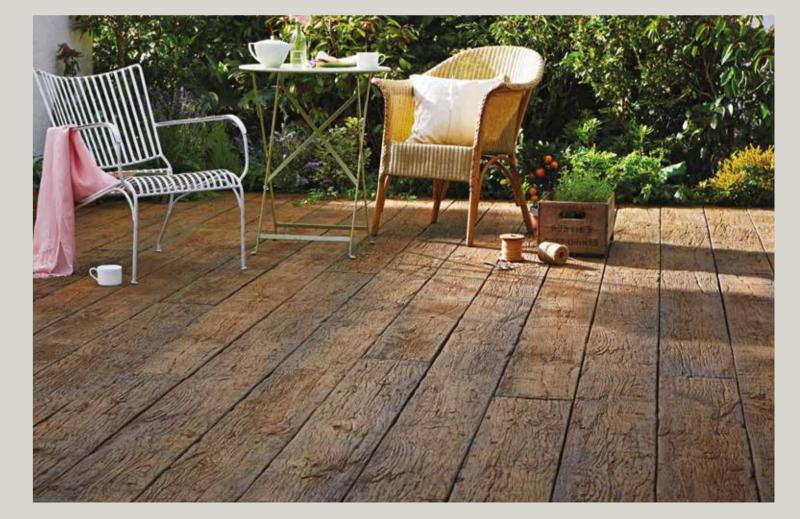

### NATURAL BEAUTY | 3 COLORS

Beautifully aged in appearance, our Weathered Oak collection is molded by hand from century-old oak boards.

WEATHERED OAK ~ DRIFTWOOD

WEATHERED OAK ^

**WEATHERED OAK ^** VINTAGE