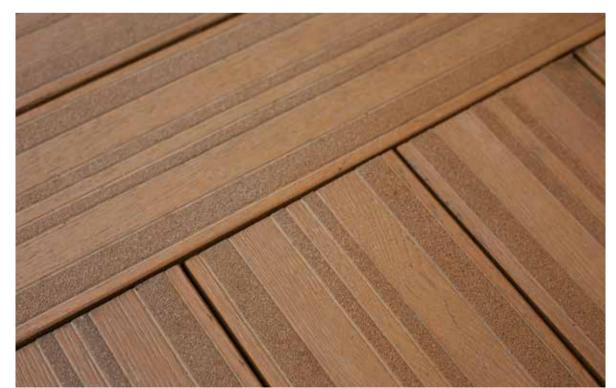

# WEATHERED OAK

### NATURAL BEAUTY | 3 COLORS

Beautifully aged in appearance, our Weathered Oak collection is molded by hand from century-old oak boards.

WEATHERED OAK ~ DRIFTWOOD

WEATHERED OAK ^

**WEATHERED OAK ^** VINTAGE