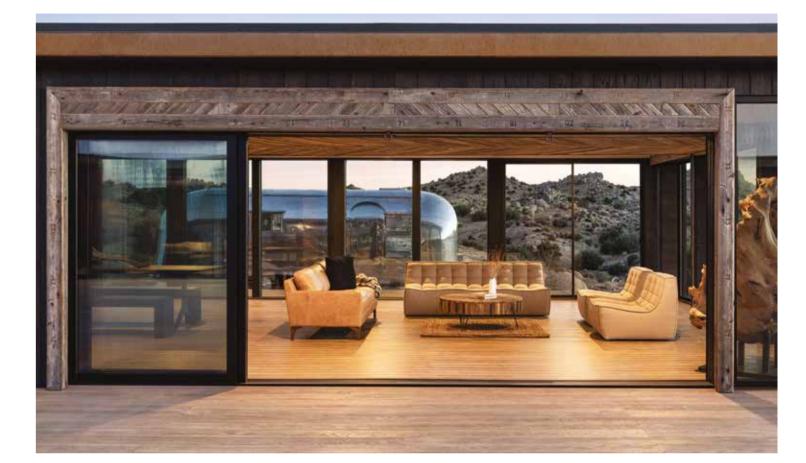

# DESIGNED FOR **VERSATILITY**

ENHANCED GRAIN V LIMED OAK - OUTDOOR KITCHEN

Available across all the range including flexible edgings and fascia.

Visit millboard.com

**ENHANCED GRAIN** ~ EBONY GREY - CURVED DECK

**ENHANCED GRAIN** ~ BRUSHED BASALT - CABINETRY | SMOKED OAK - DECKING

ENHANCED GRAIN > ASHWOOD

ENHANCED GRAIN > ANTIQUE OAK

ANTIQUE OAK

ENHANCED GRAIN > LIMED OAK

BULLNOSE BOARD & FASCIA ^ GOLDEN OAK

3 WEATHERED OAK