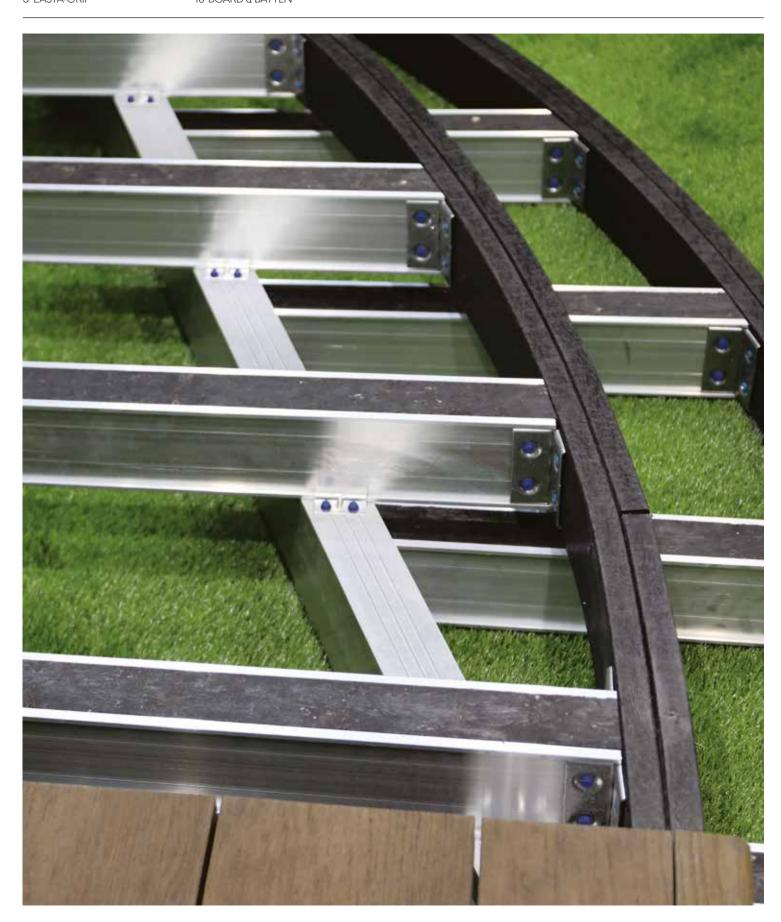

# WHAT YOU BUILD ON, MATTERS...

#### DUOSPAN OR PLAS-PRO SUB-FRAMES

Traditional wooden sub-frames are prone to deterioration over time. We recommend securing your investment with Millboard's durable subframe systems to ensure your Millboard deck stands the test of time.

When it comes to outdoor living, what you build on truly matters.

Explore our full subframe systems offering at millboard.com

↑ **DUO-LIFT**SUBFRAME SUPPORT PEDESTAL

OUOSPAN
 SUBERAME SYSTEM

- 1 DISCOVER MILLBOARD
- 3 WEATHERED OAK
- 4 ENHANCED GRAIN
- 5 LASTA-GRIP