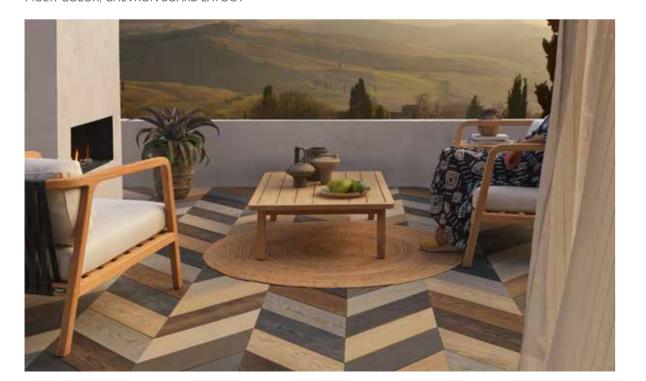

#### ENHANCED GRAIN ~ MULTI-COLOR, CHEVRON BOARD LAYOUT

ENHANCED GRAIN ~ **EBONY GREY** 

ENHANCED GRAIN V

ENHANCED GRAIN V SMOKED OAK

ENHANCED GRAIN ~ LIMED OAK

DISCOVER MILLBO.

5 LASTA-GRIP

4 ENHANCED GRAIN