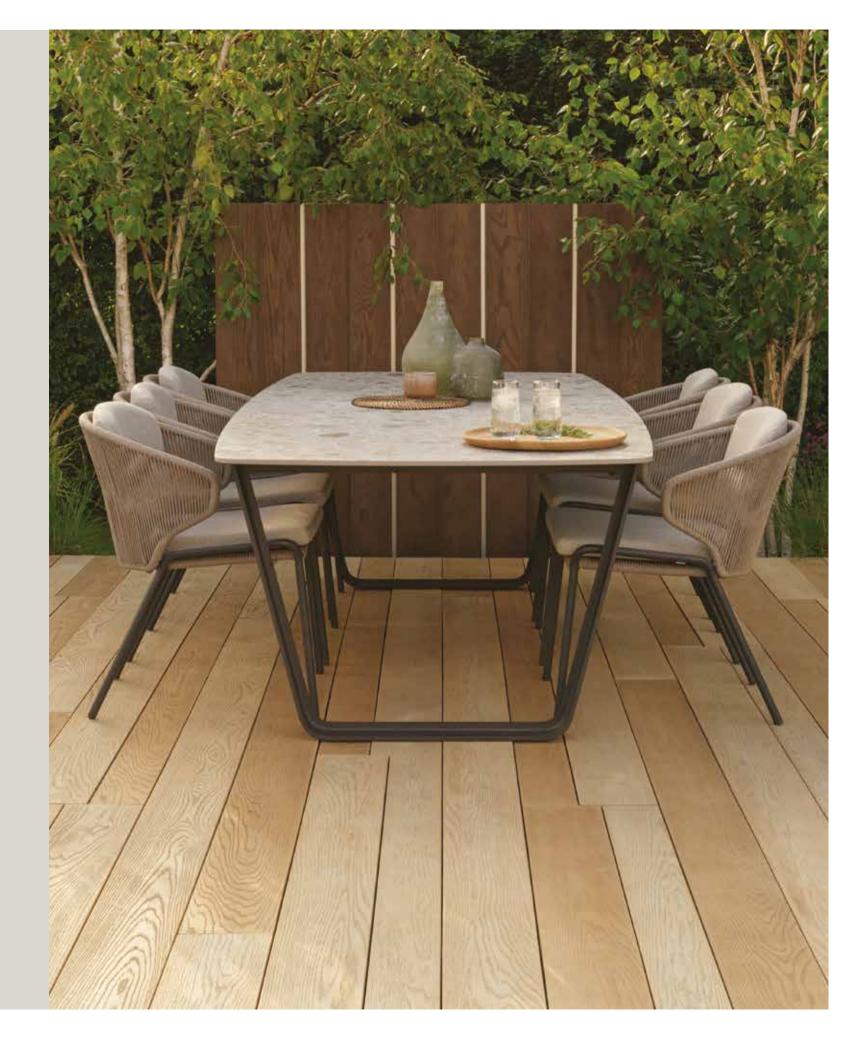

## MILLBOARD DECKING COLLECTIONS

4 collections 13 colors

LASTA-GRIP ~ COPPERED OAK

ENHANCED GRAIN ~ BURNT CEDAR

WEATHERED OAK ~

VINTAGE

- 2 THE MILLBOARD DIFFERENCE
- 7 COMPLETING THE LOOK
- 3 WEATHERED OAK 4 ENHANCED GRAIN
- 5 LASTA-GRIP
- 9 SHADOW LINE<sup>+</sup>
- 6 DESIGNED FOR VERSATILITY
- 8 SUBFRAMES
- 12 FINISHING TOUCHES 13 NEXT STEPS
- 10 BOARD & BATTEN+

### NATURAL BEAUTY | 3 COLORS

Beautifully aged in appearance, our Weathered Oak collection is molded by hand from century-old oak boards.

WEATHERED OAK ~ DRIFTWOOD

WEATHERED OAK ^

**WEATHERED OAK ^** VINTAGE