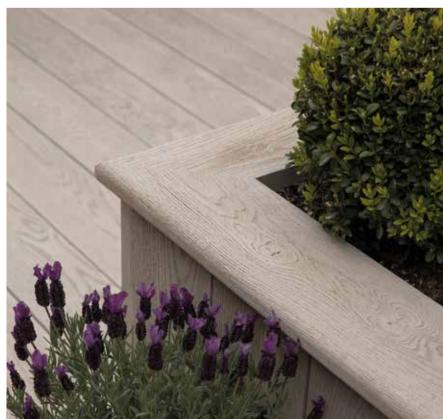

### SQUARE EDGE | BULLNOSE | FASCIA

It's the finishing touches that elevate a deck into a beautiful and long-lasting masterpiece. From underedge lighting to planters and seating, Millboard provides the perfect solution.

Explore the full range of finishing options at millboard.com

BURNT CEDAR

- 1 DISCOVER MILLBOARD
- 2 THE MILLBOARD DIFFERENCE 7 COMPLETING THE LOOK
- 3 WEATHERED OAK
- 4 ENHANCED GRAIN
- 5 LASTA-GRIP
- 6 DESIGNED FOR VERSATILITY
- 8 SUBFRAMES
- 13 NEXT STEPS