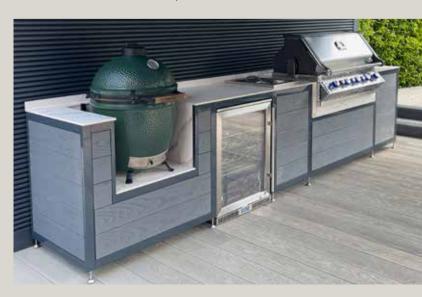

# DESIGNED FOR **VERSATILITY**

ENHANCED GRAIN V LIMED OAK - OUTDOOR KITCHEN

Available across all the range including flexible edgings and fascia.

Visit millboard.com

**ENHANCED GRAIN** ~ EBONY GREY - CURVED DECK

**ENHANCED GRAIN** ~ BRUSHED BASALT - CABINETRY | SMOKED OAK - DECKING

ENHANCED GRAIN > ASHWOOD

ENHANCED GRAIN > ANTIQUE OAK

ANTIQUE OAK

ENHANCED GRAIN > LIMED OAK

BULLNOSE BOARD & FASCIA ^ GOLDEN OAK

3 WEATHERED OAK