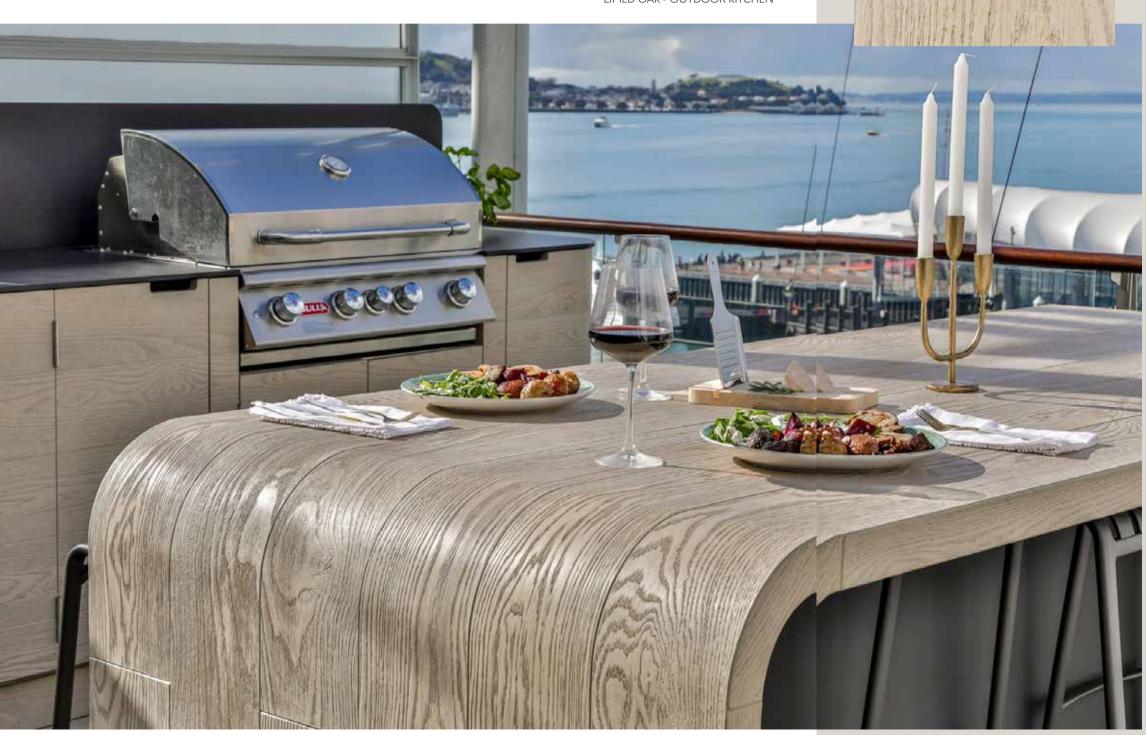

# DESIGNED FOR **VERSATILITY**

ENHANCED GRAIN V LIMED OAK - OUTDOOR KITCHEN

Available across all the range including flexible edgings and fascia.

Visit millboard.com

**ENHANCED GRAIN** ~ EBONY GREY - CURVED DECK

**ENHANCED GRAIN** ~ BRUSHED BASALT - CABINETRY | SMOKED OAK - DECKING

ENHANCED GRAIN > ASHWOOD

ENHANCED GRAIN > ANTIQUE OAK

ANTIQUE OAK

ENHANCED GRAIN > LIMED OAK

BULLNOSE BOARD & FASCIA ^ GOLDEN OAK

3 WEATHERED OAK